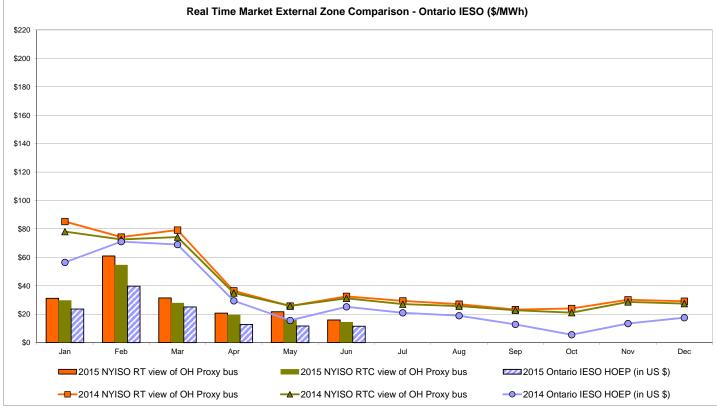

| QUEBEC (Import/Export)  Zone M  18.37 7.27              | Zone P<br>23.22<br>11.36         | <b>Zone N</b> 21.96 9.44                  | SOUND<br>CABLE<br>Controllable<br>Line<br>29.86<br>15.50                   | NORWALK<br>Controllable<br>Line<br>25.70<br>9.02                   | 29.09<br>14.34                         | 24.33<br>11.82<br>22.84                | 24.54<br>12.50                         | 20ntrollable Line 17.72 7.05          |

Market Mitigation and Analysis Prepared: 7/9/2015 11:08 AM

<sup>\*</sup> Straight LBMP averages













Average of RT Energy

Average of RT Losses

LONGIL

Average of RT Congestion

동

MPX

**L**BMP

#### **External Comparison ISO-New England**





#### **External Comparison PJM**





#### **External Comparison Ontario IESO**





Notes: Exchange factor used for June 2015 was 0.809127 to US

HOEP: Hourly Ontario Energy Price Pre-Dispatch: Projected Energy Price

#### External Controllable Line: Cross Sound Cable (New England)





#### Note:

ISO-NE Forecast is an advisory posting @ 18:00 day before.

The DAM and R/T prices at the Shorham 13899 interface are used for ISO-NE.

The DAM and R/T prices at the CSC interface are used for NYISO.

#### **External Controllable Line: Northport - Norwalk (New England)**





#### Note:

ISO-NE Forecast is an advisory posting @ 18:00 day before.

The DAM and R/T prices at the Northport 138 interface are used for ISO-NE.

The DAM and R/T prices at the 1385 interface are used for NYISO.

#### **External Controllable Line: Neptune (PJM)**





#### **External Comparison Hydro-Qu