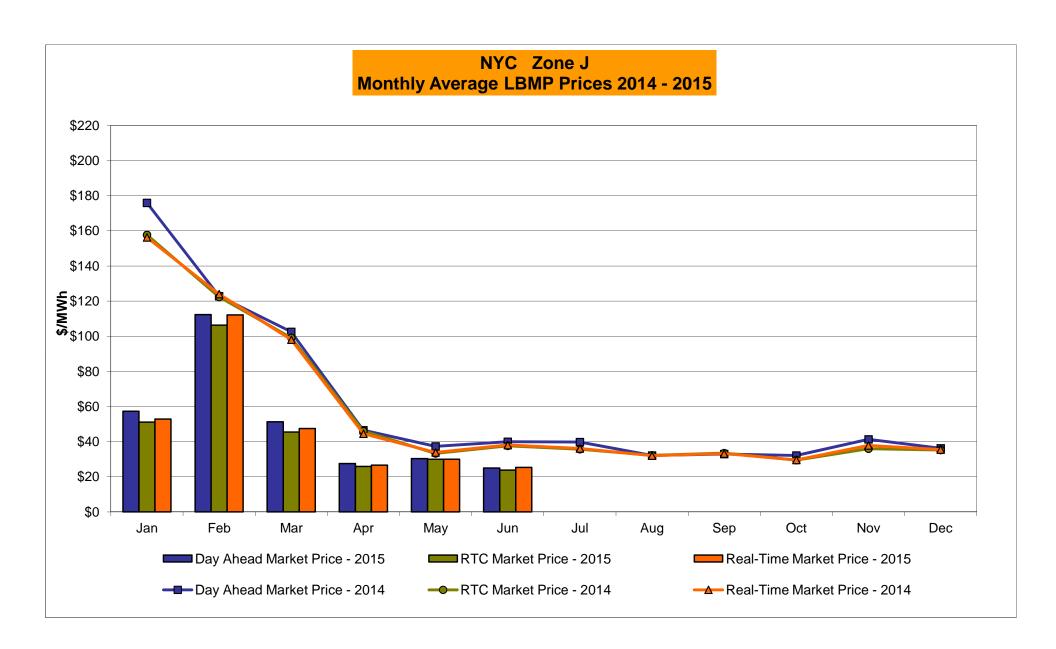

| 17.72<br>7.05<br>16.71<br>10.85       |
| Unweighted Price * Standard Deviation  RTC LBMP Unweighted Price * Standard Deviation                 | IESO  Zone O  17.78 6.47        | QUEBEC<br>(Wheel)<br>Zone M<br>18.37<br>7.27                   | QUEBEC (Import/Export)  Zone M  18.37 7.27              | Zone P<br>23.22<br>11.36         | <b>Zone N</b> 21.96 9.44                  | SOUND<br>CABLE<br>Controllable<br>Line<br>29.86<br>15.50                   | NORWALK<br>Controllable<br>Line<br>25.70<br>9.02                   | 29.09<br>14.34                         | 24.33<br>11.82<br>22.84                | 24.54<br>12.50                         | 20ntrollable Line 17.72 7.05          |

Market Mitigation and Analysis Prepared: 7/9/2015 11:08 AM

<sup>\*</sup> Straight LBMP averages













Average of RT Energy

Average of RT Losses

LONGIL

Average of RT Congestion

동

MPX

**L**BMP

#### **External Comparison ISO-New England**





#### **External Comparison PJM**





#### **External Comparison Ontario IESO**





Notes: Exchange factor used for June 2015 was 0.809127 to US

HOEP: Hourly Ontario Energy Price Pre-Dispatch: Projected Energy Price

#### External Controllable Line: Cross Sound Cable (New England)





#### Note:

ISO-NE Forecast is an advisory posting @ 18:00 day before.

The DAM and R/T prices at the Shorham 13899 interface are used for ISO-NE.

The DAM and R/T prices at the CSC interface are used for NYISO.

#### **External Controllable Line: Northport - Norwalk (New England)**





#### Note:

ISO-NE Forecast is an advisory posting @ 18:00 day before.