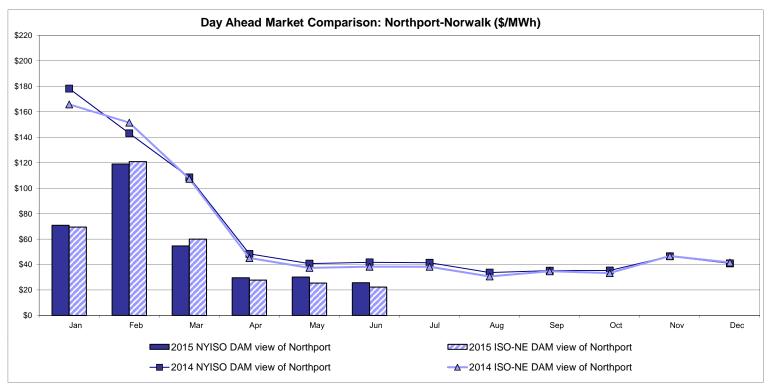

Prepared: 7/9/2015 11:08 AM

<sup>\*</sup> Straight LBMP averages













Average of RT Energy

Average of RT Losses

LONGIL

Average of RT Congestion

동

MPX

**L**BMP

#### **External Comparison ISO-New England**





#### **External Comparison PJM**





#### **External Comparison Ontario IESO**





Notes: Exchange factor used for June 2015 was 0.809127 to US

HOEP: Hourly Ontario Energy Price Pre-Dispatch: Projected Energy Price

#### External Controllable Line: Cross Sound Cable (New England)





#### Note:

ISO-NE Forecast is an advisory posting @ 18:00 day before.

The DAM and R/T prices at the Shorham 13899 interface are used for ISO-NE.

The DAM and R/T prices at the CSC interface are used for NYISO.

#### **External Controllable Line: Northport - Norwalk (New England)**





#### Note:

ISO-NE Forecast is an advisory posting @ 18:00 day before.

The DAM and R/T prices at the Northport 138 interface are used for ISO-NE.

The DAM and R/T prices at the 1385 interface are used for NYISO.

#### **External Controllable Line: Neptune (PJM)**





#### **External Comparison Hydro-Quebec**





Note:

Hydro-Quebec Prices are unavailable.

#### **External Controllable Line: Linden VFT (PJM)**





#### **External Controllable Line: Hudson (PJM)**





#### **NYISO Real Time Price Correction Statistics**

|