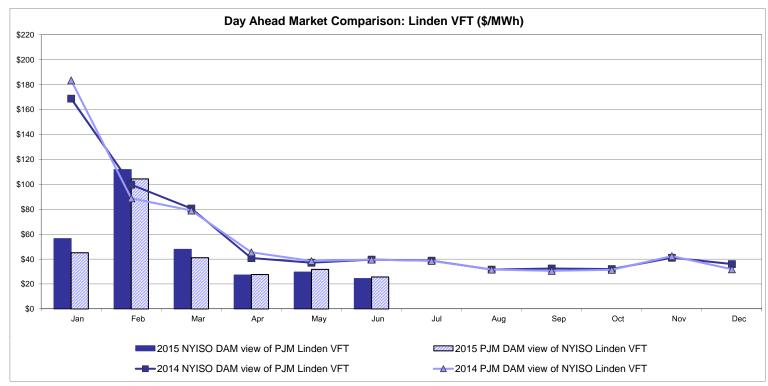

Projected Energy Price

#### External Controllable Line: Cross Sound Cable (New England)





#### Note:

ISO-NE Forecast is an advisory posting @ 18:00 day before.

The DAM and R/T prices at the Shorham 13899 interface are used for ISO-NE.

The DAM and R/T prices at the CSC interface are used for NYISO.

#### **External Controllable Line: Northport - Norwalk (New England)**





#### Note:

ISO-NE Forecast is an advisory posting @ 18:00 day before.

The DAM and R/T prices at the Northport 138 interface are used for ISO-NE.

The DAM and R/T prices at the 1385 interface are used for NYISO.

#### **External Controllable Line: Neptune (PJM)**





#### **External Comparison Hydro-Quebec**





Note:

Hydro-Quebec Prices are unavailable.

#### **External Controllable Line: Linden VFT (PJM)**





#### **External Controllable Line: Hudson (PJM)**





#### **NYISO Real Time Price Correction Statistics**

|                                                                                                                                                                                                                                                                                                                                                                                                                                                              |                                                                                                                                                                                                    |