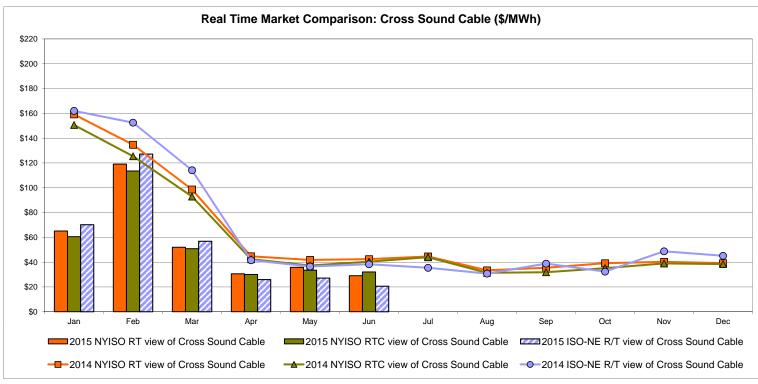

.50                   | NORWALK<br>Controllable<br>Line<br>25.70<br>9.02                   | 29.09<br>14.34                         | 24.33<br>11.82<br>22.84                | 24.54<br>12.50                         | 20ntrollable Line 17.72 7.05          |

Market Mitigation and Analysis Prepared: 7/9/2015 11:08 AM

<sup>\*</sup> Straight LBMP averages













Average of RT Energy

Average of RT Losses

LONGIL

Average of RT Congestion

동

MPX

**L**BMP

#### **External Comparison ISO-New England**





#### **External Comparison PJM**





#### **External Comparison Ontario IESO**





Notes: Exchange factor used for June 2015 was 0.809127 to US

HOEP: Hourly Ontario Energy Price Pre-Dispatch: Projected Energy Price

#### External Controllable Line: Cross Sound Cable (New England)





#### Note:

ISO-NE Forecast is an advisory posting @ 18:00 day before.

The DAM and R/T prices at the Shorham 13899 interface are used for ISO-NE.

The DAM and R/T prices at the CSC interface are used for NYISO.

#### **External Controllable Line: Northport - Norwalk (New England)**





#### Note:

ISO-NE Forecast is an advisory posting @ 18:00 day before.

The DAM and R/T prices at the Northport 138 interface are used for ISO-NE.

The DAM and R/T prices at the 1385 interface are used for NYISO.

#### **External Controllable Line: Neptune (PJM)**





#### **External Comparison Hydro-Quebec**





Note:

Hydro-Quebec Prices are unavailable.

#### **External Controllable Line: Linden VFT (PJM)**





#### **External Controllable Line: Hudson (PJM)**





#### **NYISO Real Time Price Corr