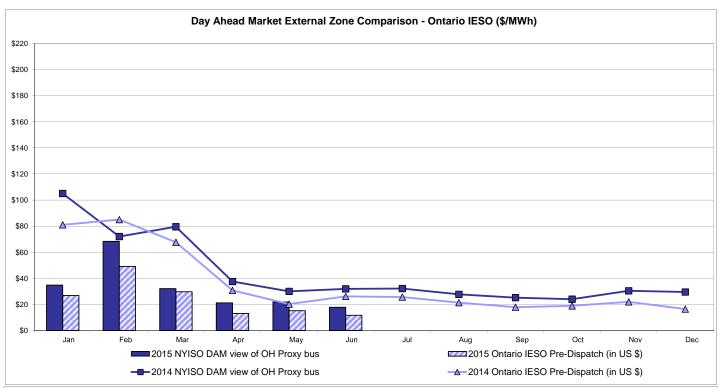

| QUEBEC (Import/Export)  Zone M  18.37 7.27              | Zone P<br>23.22<br>11.36         | <b>Zone N</b> 21.96 9.44                  | SOUND<br>CABLE<br>Controllable<br>Line<br>29.86<br>15.50                   | NORWALK<br>Controllable<br>Line<br>25.70<br>9.02                   | 29.09<br>14.34                         | 24.33<br>11.82<br>22.84                | 24.54<br>12.50                         | 20ntrollable Line 17.72 7.05          |

Market Mitigation and Analysis Prepared: 7/9/2015 11:08 AM

<sup>\*</sup> Straight LBMP averages













Average of RT Energy

Average of RT Losses

LONGIL

Average of RT Congestion

동

MPX

**L**BMP

#### **External Comparison ISO-New England**





#### **External Comparison PJM**





#### **External Comparison Ontario IESO**





Notes: Exchange factor used for June 2015 was 0.809127 to US

HOEP: Hourly Ontario Energy Price Pre-Dispatch: Projected Energy Price

#### External Controllable Line: Cross Sound Cable (New England)





#### Note:

ISO-NE Forecast is an advisory posting @ 18:00 day before.

The DAM and R/T prices at the Shorham 13899 interface are used for ISO-NE.

The DAM and R/T prices at the CSC interface are used for NYISO.

#### **External Controllable Line: Northport - Norwalk (New England)**





#### Note:

ISO-NE Forecast is an advisory posting @ 18:00 day before.

The DAM and R/T prices at the Northport 138 interface are used for ISO-NE.

The DAM and R/T prices at the 1385 interface are used for NYISO.

#### **External Controllable Line: Neptune (PJM)**





#### **External Comparison Hydro-