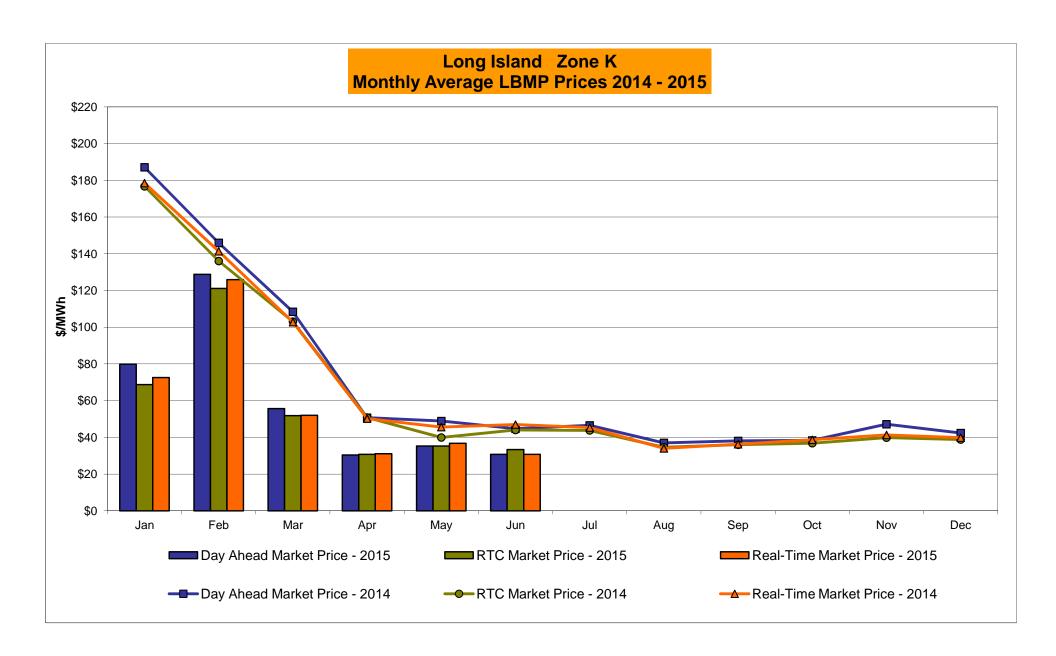

| 17.72<br>7.05<br>16.71<br>10.85       |
| Unweighted Price * Standard Deviation  RTC LBMP Unweighted Price * Standard Deviation                 | IESO  Zone O  17.78 6.47        | QUEBEC<br>(Wheel)<br>Zone M<br>18.37<br>7.27                   | QUEBEC (Import/Export)  Zone M  18.37 7.27              | Zone P<br>23.22<br>11.36         | <b>Zone N</b> 21.96 9.44                  | SOUND<br>CABLE<br>Controllable<br>Line<br>29.86<br>15.50                   | NORWALK<br>Controllable<br>Line<br>25.70<br>9.02                   | 29.09<br>14.34                         | 24.33<br>11.82<br>22.84                | 24.54<br>12.50                         | 20ntrollable Line 17.72 7.05          |

Market Mitigation and Analysis Prepared: 7/9/2015 11:08 AM

<sup>\*</sup> Straight LBMP averages













Average of RT Energy

Average of RT Losses

LONGIL

Average of RT Congestion

동

MPX

**L**BMP

#### **External Comparison ISO-New England**





#### **External Comparison PJM**





#### **External Comparison Ontario IESO**





Notes: Exchange factor used for June 2015 was 0.809127 to US

HOEP: Hourly Ontario Energy Price Pre-Dispatch: Projected Energy Price

#### External Controllable Line: Cross Sound Cable (New England)





#### Note:

ISO-NE Forecast is an advisory posting @ 18:00 day before.

The DAM and R/T prices at the Shorham 13899 interface are used for ISO-NE.

The DAM and R/T prices at the CSC interface are used for NYISO.

#### **External Controllable Line: Northport - Norwalk (New England)**





#### Note:

ISO-NE Forecast is an advisory posting @ 18:00 day before.