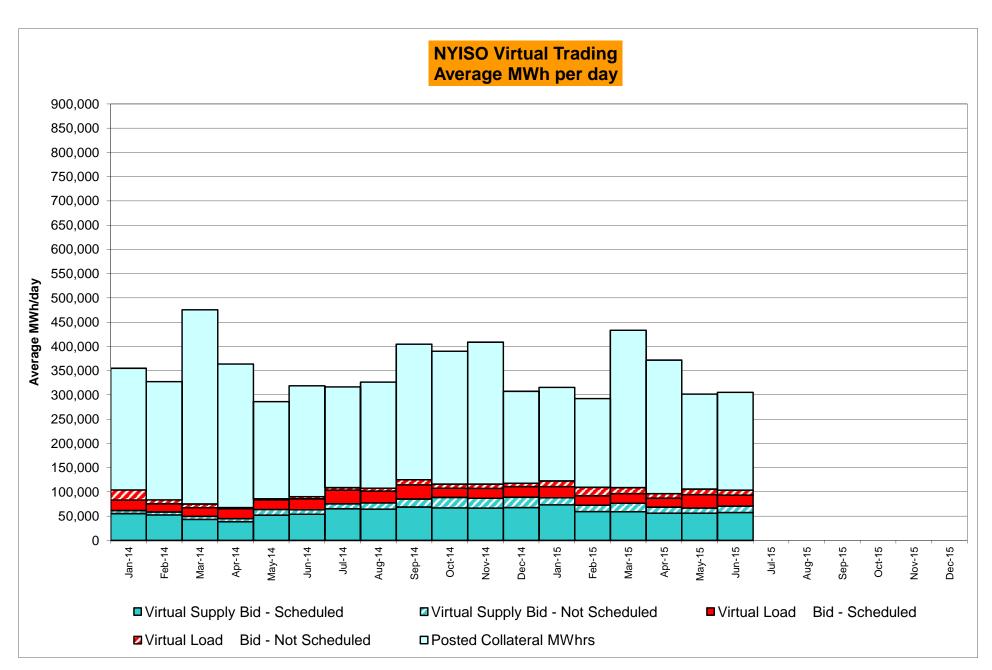

| 0<br>744<br>0.00%<br>0.35%<br>0<br>8,999<br>0.00%<br>0.10%<br>5<br>744<br>0.67%<br>1.04% | 4<br>744<br>0.54%<br>0.38%<br>11<br>8,975<br>0.12%<br>0.10%<br>11<br>744<br>1.48%<br>1.10%                 | 1<br>720<br>0.14%<br>0.35%<br>1<br>8,779<br>0.01%<br>0.09%<br>17<br>720<br>2.36%<br>1.24%                 | 4<br>744<br>0.54%<br>0.37%<br>9<br>9,026<br>0.10%<br>0.09%<br>20<br>744<br>2.69%<br>1.38%         | 4<br>721<br>0.55%<br>0.39%<br>33<br>8,763<br>0.38%<br>0.12%<br>9<br>721<br>1.25%<br>1.37%                 | 1<br>744<br>0.13%<br>0.37%<br>1<br>9,030<br>0.01%<br>0.11%<br>11<br>744<br>1.48%<br>1.38%                 |

<sup>\*</sup> Calendar days from reservation date.

Market Mitigation and Analysis Prepared: 7/7/2015 10:29 AM





<sup>\*</sup> Calendar days from reservation date.





| <u> </u> |                  |            |                  |                | <u>Virtual L</u> | oad and      | Supp             | ly Zonal     | Statistic        | s (Avera       | ge MWh/da        | y) - 2015 |                  |           |                  |                                                  |                                                  |
|----------|------------------|------------|------------------|----------------|------------------|--------------|------------------|--------------|------------------|----------------|------------------|-----------|------------------|-----------|------------------|--------------------------------------------------|--------------------------------------------------|
|          |                  | Virtual L  | oad Bid