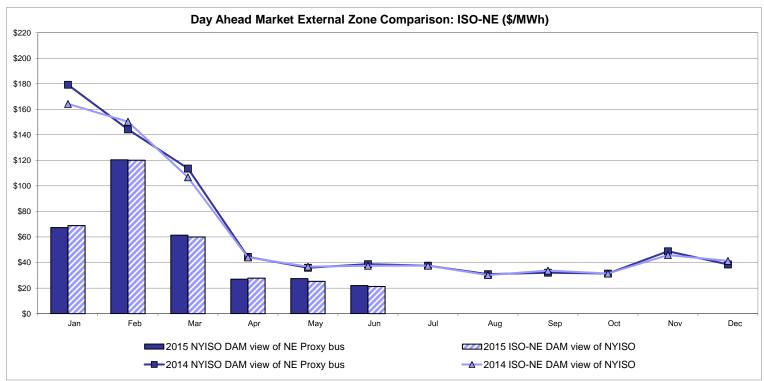

## Market Performance Highlights for June 2015

- LBMP for June is \$28.19/MWh; lower than \$32.98/MWh in May 2015 and \$43.39/MWh in June 2014.
  - Day Ahead and Real Time Load Weighted LBMPs are lower compared to May.
  - This is the lowest LBMP for the month of June during NYISO operation.
- June 2015 average year-to-date monthly cost of \$56.02/MWh is a 43% decrease from \$97.84/MWh in June 2014.
- Average daily sendout is 450 GWh/day in June; higher than 409 GWh/day in May 2015 and lower than 456 GWh/day in June 2014.
- Natural gas and distillate prices were lower compared to the previous month.
  - Natural Gas (Transco Z6 NY) was \$2.34/MMBtu, down 11% from \$2.65/MMBtu in May.
    - Transco Z6 NY is down 28% year-over-year
  - Jet Kerosene Gulf Coast was \$12.80/MMBtu, down from \$13.72/MMBtu in May.
  - Ultra Low Sulfur No.2 Diesel NY Harbor was \$13.45/MMBtu, down from \$14.05/MMBtu in May.
- Distillate prices are down 36% year-over-year
- Uplift per MWh is higher compared to the previous month.
  - Uplift (not including NYISO cost of operations) is \$0.33/MWh; higher than \$0.28/MWh in May.
    - The Local Reliability Share is \$0.37/MWh, higher than \$0.32 in May.
    - The Statewide Share is (\$0.03)/MWh, higher than (\$0.04)/MWh in May.
  - TSA \$ per NYC MWh is \$0.50/MWh.
  - Total uplift costs (Schedule 1 components including NYISO Cost of Operations) are higher than May.