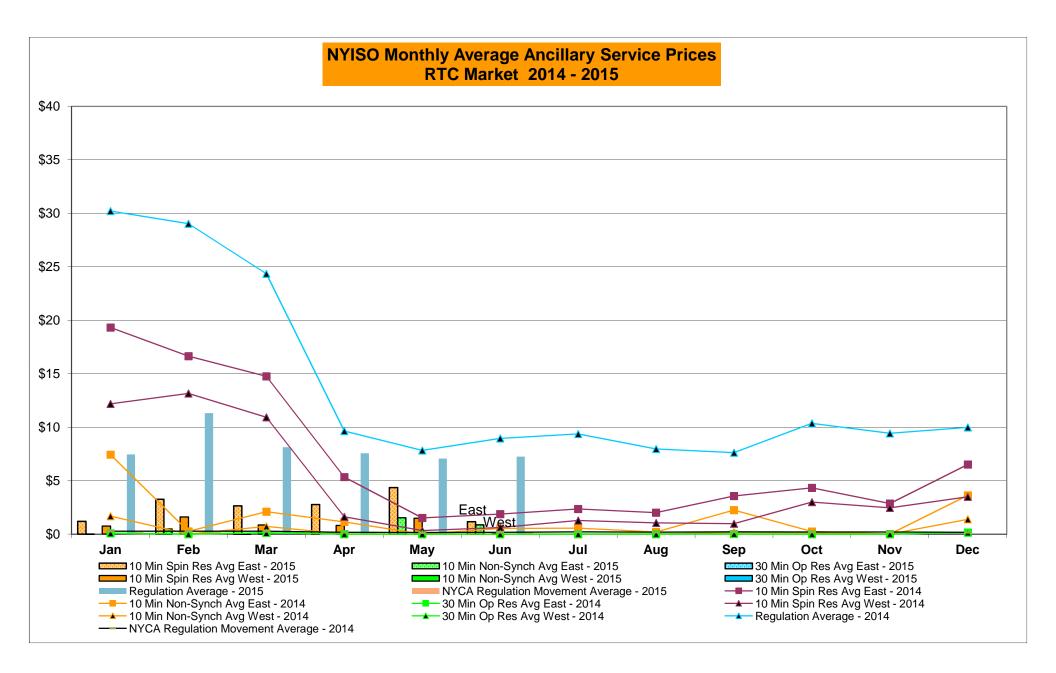

## **COO Report**

- Market Performance Highlights For Information Only
- Operations Performance Metrics Monthly Report