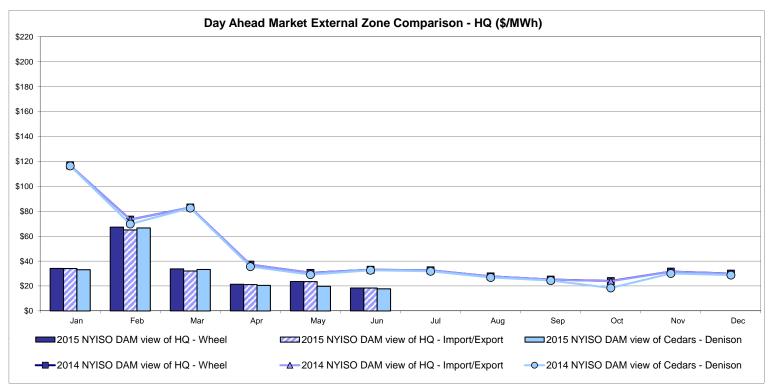

Exchange factor used for June 2015 was 0.809127 to US

HOEP: Hourly Ontario Energy Price Pre-Dispatch: Projected Energy Price

#### External Controllable Line: Cross Sound Cable (New England)





#### Note:

ISO-NE Forecast is an advisory posting @ 18:00 day before.

The DAM and R/T prices at the Shorham 13899 interface are used for ISO-NE.

The DAM and R/T prices at the CSC interface are used for NYISO.

#### **External Controllable Line: Northport - Norwalk (New England)**





#### Note:

ISO-NE Forecast is an advisory posting @ 18:00 day before.

The DAM and R/T prices at the Northport 138 interface are used for ISO-NE.

The DAM and R/T prices at the 1385 interface are used for NYISO.

#### **External Controllable Line: Neptune (PJM)**





#### **External Comparison Hydro-Quebec**





Note:

Hydro-Quebec Prices are unavailable.

#### **External Controllable Line: Linden VFT (PJM)**





#### **External Controllable Line: Hudson (PJM)**





#### **NYISO Real Time Price Correction Statistics**

|                                                                                                                                                                                                                                                                                                                                                                                                                                                              |