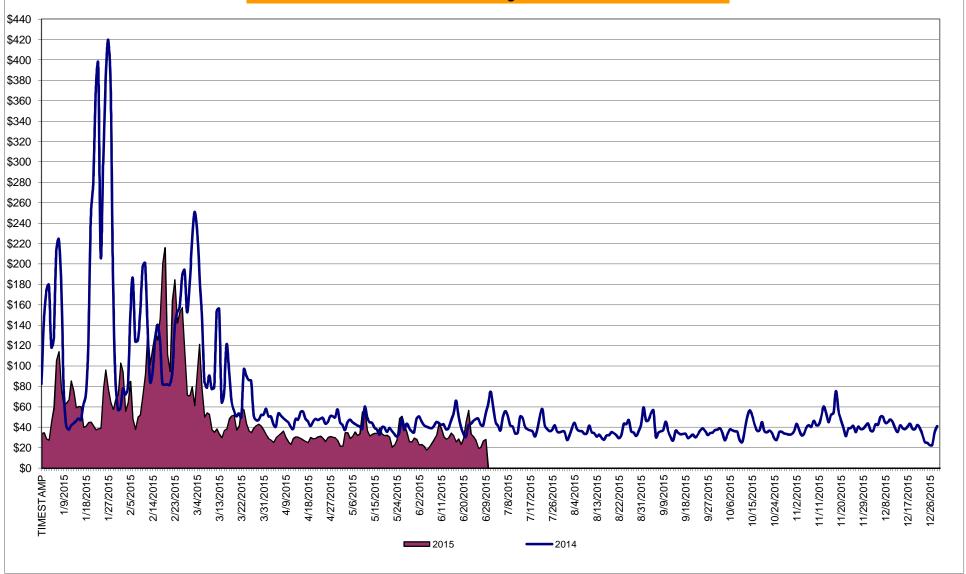

## Market Performance Highlights for June 2015

- LBMP for June is \$28.19/MWh; lower than \$32.98/MWh in May 2015 and \$43.39/MWh in June 2014.
  - Day Ahead and Real Time Load Weighted LBMPs are lower compared to May.
  - This is the lowest LBMP for the month of June during NYISO operation.
- June 2015 average year-to-date monthly cost of \$56.02/MWh is a 43% decrease from \$97.84/MWh in June 2014.
- Average daily sendout is 450 GWh/day in June; higher than 409 GWh/day in May 2015 and lower than 456 GWh/day in June 2014.
- Natural gas and distillate prices were lower compared to the previous month.
  - Natural Gas (Transco Z6 NY) was \$2.34/MMBtu, down 11% from \$2.65/MMBtu in May.
    - Transco Z6 NY is down 28% year-over-year
  - Jet Kerosene Gulf Coast was \$12.80/MMBtu, down from \$13.72/MMBtu in May.
  - Ultra Low Sulfur No.2 Diesel NY Harbor was \$13.45/MMBtu, down from \$14.05/MMBtu in May.
- Distillate prices are down 36% year-over-year
- Uplift per MWh is higher compared to the previous month.
  - Uplift (not including NYISO cost of operations) is \$0.33/MWh; higher than \$0.28/MWh in May.
    - The Local Reliability Share is \$0.37/MWh, higher than \$0.32 in May.
    - The Statewide Share is (\$0.03)/MWh, higher than (\$0.04)/MWh in May.
  - TSA \$ per NYC MWh is \$0.50/MWh.
  - Total uplift costs (Schedule 1 components including NYISO Cost of Operations) are higher than May.