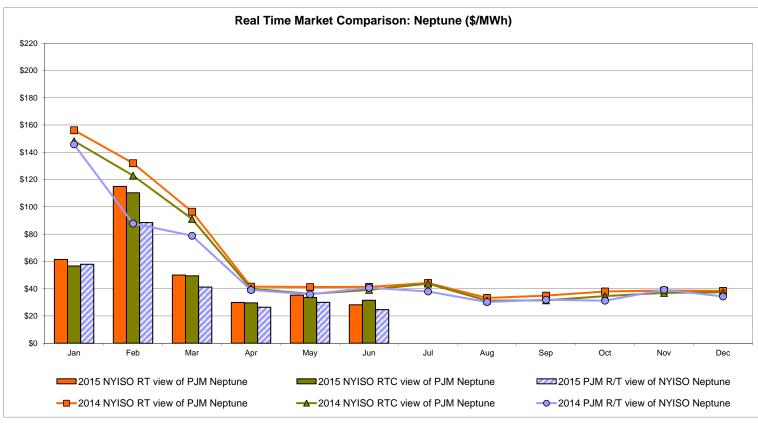

xternal Comparison Ontario IESO**





Notes: Exchange factor used for June 2015 was 0.809127 to US

HOEP: Hourly Ontario Energy Price Pre-Dispatch: Projected Energy Price

#### External Controllable Line: Cross Sound Cable (New England)





#### Note:

ISO-NE Forecast is an advisory posting @ 18:00 day before.

The DAM and R/T prices at the Shorham 13899 interface are used for ISO-NE.

The DAM and R/T prices at the CSC interface are used for NYISO.

#### **External Controllable Line: Northport - Norwalk (New England)**





#### Note:

ISO-NE Forecast is an advisory posting @ 18:00 day before.

The DAM and R/T prices at the Northport 138 interface are used for ISO-NE.

The DAM and R/T prices at the 1385 interface are used for NYISO.

#### **External Controllable Line: Neptune (PJM)**





#### **External Comparison Hydro-Quebec**





Note:

Hydro-Quebec Prices are unavailable.

#### **External Controllable Line: Linden VFT (PJM)**





#### **External Controllable Line: Hudson (PJM)**





#### **NYISO Real Time Price Correction Statistics**

|                                                                                                                                                                                                                                                                                                                                                                                                                                                              |