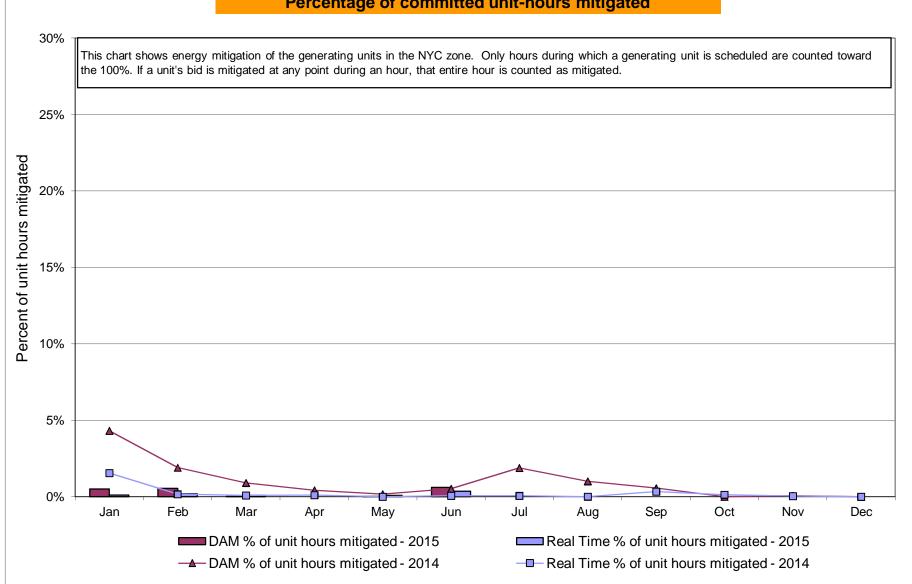

## **COO Report**

- Market Performance Highlights For Information Only
- Operations Performance Metrics Monthly Report