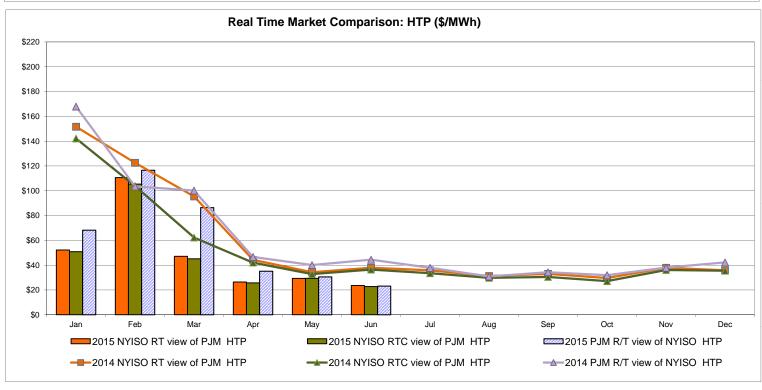

Cross Sound Cable (New England)





#### Note:

ISO-NE Forecast is an advisory posting @ 18:00 day before.

The DAM and R/T prices at the Shorham 13899 interface are used for ISO-NE.

The DAM and R/T prices at the CSC interface are used for NYISO.

#### **External Controllable Line: Northport - Norwalk (New England)**





#### Note:

ISO-NE Forecast is an advisory posting @ 18:00 day before.

The DAM and R/T prices at the Northport 138 interface are used for ISO-NE.

The DAM and R/T prices at the 1385 interface are used for NYISO.

#### **External Controllable Line: Neptune (PJM)**





#### **External Comparison Hydro-Quebec**





Note:

Hydro-Quebec Prices are unavailable.

#### **External Controllable Line: Linden VFT (PJM)**





#### **External Controllable Line: Hudson (PJM)**





#### **NYISO Real Time Price Correction Statistics**

|                                                                                                                                                                                                                                                                                                                                                                                                                                                              |                                                                                                                                                                                                    |