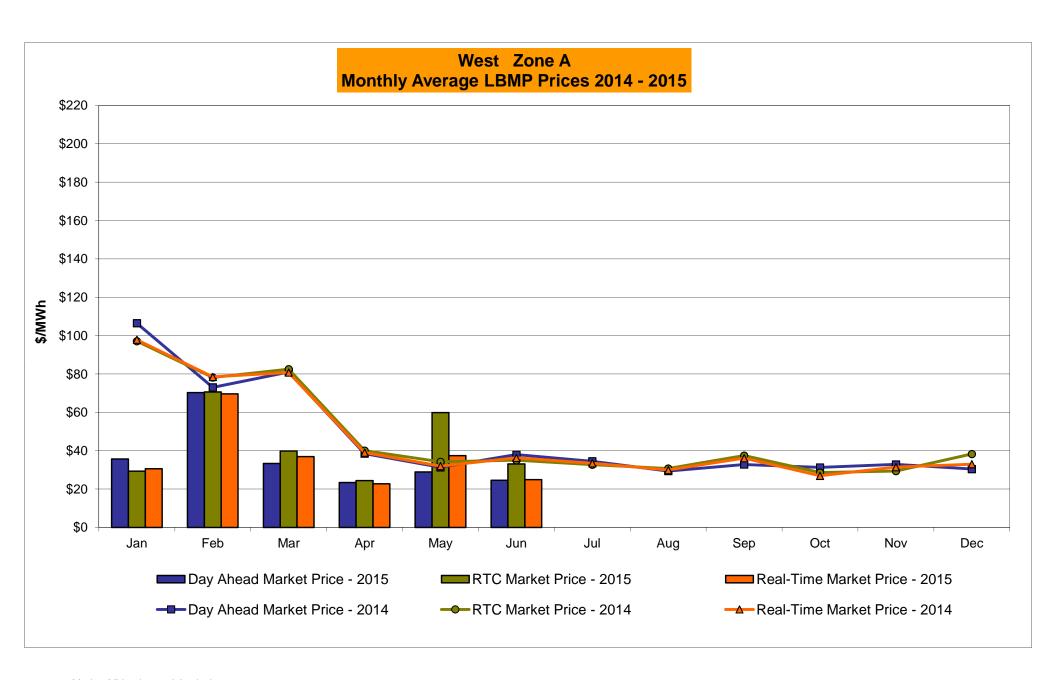

0       | 17.72<br>7.05<br>16.71<br>10.85       |
| Unweighted Price * Standard Deviation  RTC LBMP Unweighted Price * Standard Deviation                 | IESO  Zone O  17.78 6.47        | QUEBEC<br>(Wheel)<br>Zone M<br>18.37<br>7.27                   | QUEBEC (Import/Export)  Zone M  18.37 7.27              | Zone P<br>23.22<br>11.36         | <b>Zone N</b> 21.96 9.44                  | SOUND<br>CABLE<br>Controllable<br>Line<br>29.86<br>15.50                   | NORWALK<br>Controllable<br>Line<br>25.70<br>9.02                   | 29.09<br>14.34                         | 24.33<br>11.82<br>22.84                | 24.54<br>12.50                         | 20ntrollable Line 17.72 7.05          |

Market Mitigation and Analysis Prepared: 7/9/2015 11:08 AM

<sup>\*</sup> Straight LBMP averages













Average of RT Energy

Average of RT Losses

LONGIL

Average of RT Congestion

동

MPX

**L**BMP

#### **External Comparison ISO-New England**





#### **External Comparison PJM**





#### **External Comparison Ontario IESO**





Notes: Exchange factor used for June 2015 was 0.809127 to US

HOEP: Hourly Ontario Energy Price Pre-Dispatch: Projected Energy Price

#### External Controllable Line: Cross Sound Cable (New England)





#### Note:

ISO-NE Forecast is an advisory posting @ 18:00 day before.

The DAM and R/T prices at the Shorham 13899 interface are used for ISO-NE.

The DAM and R/T prices at the CSC interface are used for NYISO.

#### **External Controllable Line: Northport - Norwalk (New England)**





#### Note:

ISO-NE Forecast is an advisory posting @ 18:00 day b