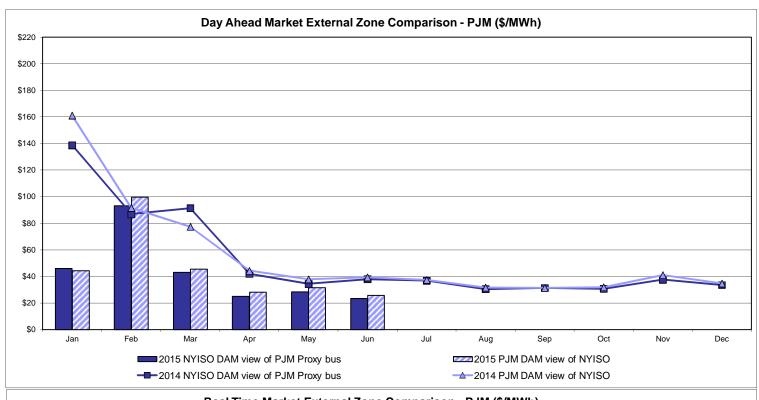

## Market Performance Highlights for June 2015

- LBMP for June is \$28.19/MWh; lower than \$32.98/MWh in May 2015 and \$43.39/MWh in June 2014.
  - Day Ahead and Real Time Load Weighted LBMPs are lower compared to May.
  - This is the lowest LBMP for the month of June during NYISO operation.
- June 2015 average year-to-date monthly cost of \$56.02/MWh is a 43% decrease from \$97.84/MWh in June 2014.
- Average daily sendout is 450 GWh/day in June; higher than 409 GWh/day in May 2015 and lower than 456 GWh/day in June 2014.
- Natural gas and distillate prices were lower compared to the previous month.
  - Natural Gas (Transco Z6 NY) was \$2.34/MMBtu, down 11% from \$2.65/MMBtu in May.
    - Transco Z6 NY is down 28% year-over-year
  - Jet Kerosene Gulf Coast was \$12.80/MMBtu, down from \$13.72/MMBtu in May.
  - Ultra Low Sulfur No.2 Diesel NY Harbor was \$13.45/MMBtu, down from \$14.05/MMBtu in May.
- Distillate prices are down 36% year-over-year
- Uplift per MWh is higher compared to the previous month.
  - Uplift (not including NYISO cost of operations) is \$0.33/MWh; higher than \$0.28/MWh in May.
    - The Local Reliability Share is \$0.37/MWh, higher than \$0.32 in May.
    - The Statewide Share is (\$0.03)/MWh, higher than (\$0.04)/MWh in May.
  - TSA \$ per NYC MWh is \$0.50/MWh.
  - Total uplift costs (Schedule 1 components including NYISO Cost of Operations) are higher than May.