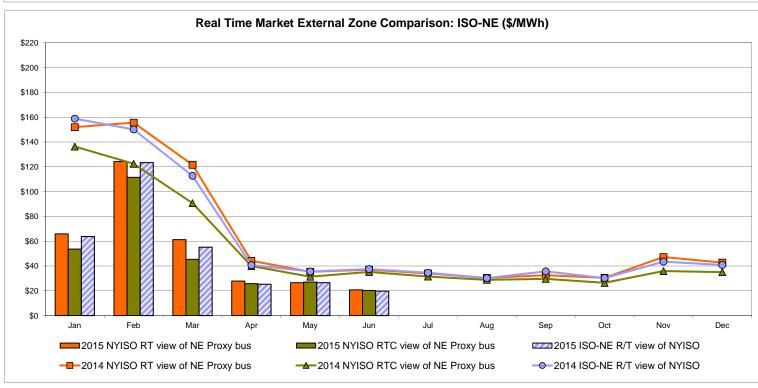

## Market Performance Highlights for June 2015

- LBMP for June is \$28.19/MWh; lower than \$32.98/MWh in May 2015 and \$43.39/MWh in June 2014.
  - Day Ahead and Real Time Load Weighted LBMPs are lower compared to May.
  - This is the lowest LBMP for the month of June during NYISO operation.
- June 2015 average year-to-date monthly cost of \$56.02/MWh is a 43% decrease from \$97.84/MWh in June 2014.
- Average daily sendout is 450 GWh/day in June; higher than 409 GWh/day in May 2015 and lower than 456 GWh/day in June 2014.
- Natural gas and distillate prices were lower compared to the previous month.
  - Natural Gas (Transco Z6 NY) was \$2.34/MMBtu, down 11% from \$2.65/MMBtu in May.
    - Transco Z6 NY is down 28% year-over-year
  - Jet Kerosene Gulf Coast was \$12.80/MMBtu, down from \$13.72/MMBtu in May.
  - Ultra Low Sulfur No.2 Diesel NY Harbor was \$13.45/MMBtu, down from \$14.05/MMBtu in May.
- Distillate prices are down 36% year-over-year
- Uplift per MWh is higher compared to the previous month.
  - Uplift (not including NYISO cost of operations) is \$0.33/MWh; higher than \$0.28/MWh in May.
    - The Local Reliability Share is \$0.37/MWh, higher than \$0.32 in May.
    - The Statewide Share is (\$0.03)/MWh, higher than (\$0.04)/MWh in May.
  - TSA \$ per NYC MWh is \$0.50/MWh.
  - Total uplift costs (Schedule 1 components including NYISO Cost of Operations) are higher than May.