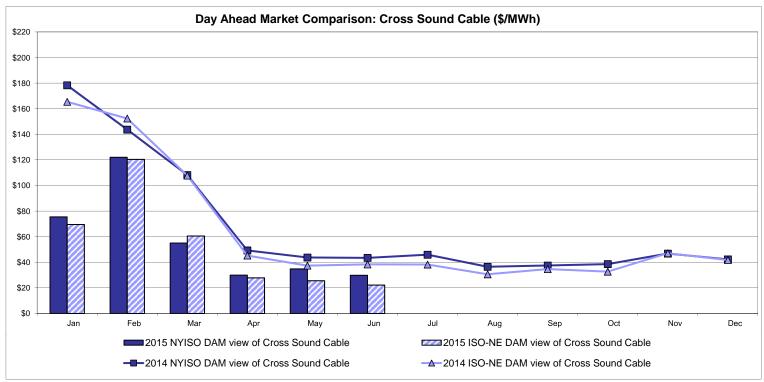

15.50                   | NORWALK<br>Controllable<br>Line<br>25.70<br>9.02                   | 29.09<br>14.34                         | 24.33<br>11.82<br>22.84                | 24.54<br>12.50                         | 20ntrollable Line 17.72 7.05          |

Market Mitigation and Analysis Prepared: 7/9/2015 11:08 AM

<sup>\*</sup> Straight LBMP averages













Average of RT Energy

Average of RT Losses

LONGIL

Average of RT Congestion

동

MPX

**L**BMP

#### **External Comparison ISO-New England**





#### **External Comparison PJM**





#### **External Comparison Ontario IESO**





Notes: Exchange factor used for June 2015 was 0.809127 to US

HOEP: Hourly Ontario Energy Price Pre-Dispatch: Projected Energy Price

#### External Controllable Line: Cross Sound Cable (New England)





#### Note:

ISO-NE Forecast is an advisory posting @ 18:00 day before.

The DAM and R/T prices at the Shorham 13899 interface are used for ISO-NE.

The DAM and R/T prices at the CSC interface are used for NYISO.

#### **External Controllable Line: Northport - Norwalk (New England)**





#### Note:

ISO-NE Forecast is an advisory posting @ 18:00 day before.

The DAM and R/T prices at the Northport 138 interface are used for ISO-NE.

The DAM and R/T prices at the 1385 interface are used for NYISO.

#### **External Controllable Line: Neptune (PJM)**





#### **External Comparison Hydro-Quebec**





Note:

Hydro-Quebec Prices are unavailable.

#### **External Controllable Line: Linden VFT (PJM)**





#### **External Controllable Line: Hudson (PJM)**





#### **NYISO Real Time Price Co