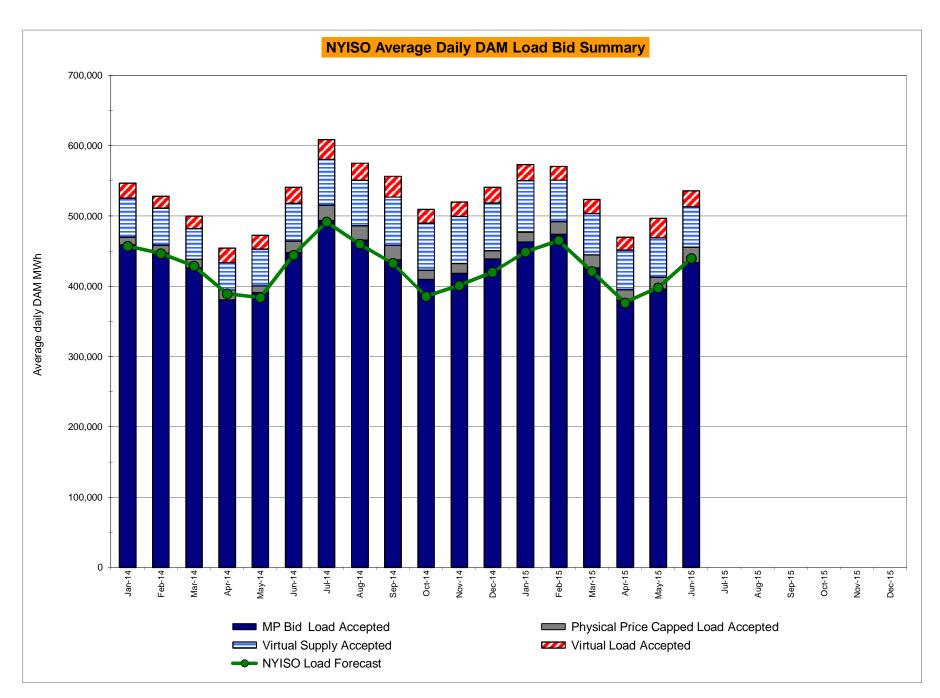

## Market Performance Highlights for June 2015

- LBMP for June is \$28.19/MWh; lower than \$32.98/MWh in May 2015 and \$43.39/MWh in June 2014.
  - Day Ahead and Real Time Load Weighted LBMPs are lower compared to May.
  - This is the lowest LBMP for the month of June during NYISO operation.
- June 2015 average year-to-date monthly cost of \$56.02/MWh is a 43% decrease from \$97.84/MWh in June 2014.
- Average daily sendout is 450 GWh/day in June; higher than 409 GWh/day in May 2015 and lower than 456 GWh/day in June 2014.
- Natural gas and distillate prices were lower compared to the previous month.
  - Natural Gas (Transco Z6 NY) was \$2.34/MMBtu, down 11% from \$2.65/MMBtu in May.
    - Transco Z6 NY is down 28% year-over-year
  - Jet Kerosene Gulf Coast was \$12.80/MMBtu, down from \$13.72/MMBtu in May.
  - Ultra Low Sulfur No.2 Diesel NY Harbor was \$13.45/MMBtu, down from \$14.05/MMBtu in May.
- Distillate prices are down 36% year-over-year
- Uplift per MWh is higher compared to the previous month.
  - Uplift (not including NYISO cost of operations) is \$0.33/MWh; higher than \$0.28/MWh in May.
    - The Local Reliability Share is \$0.37/MWh, higher than \$0.32 in May.
    - The Statewide Share is (\$0.03)/MWh, higher than (\$0.04)/MWh in May.
  - TSA \$ per NYC MWh is \$0.50/MWh.
  - Total uplift costs (Schedule 1 components including NYISO Cost of Operations) are higher than May.