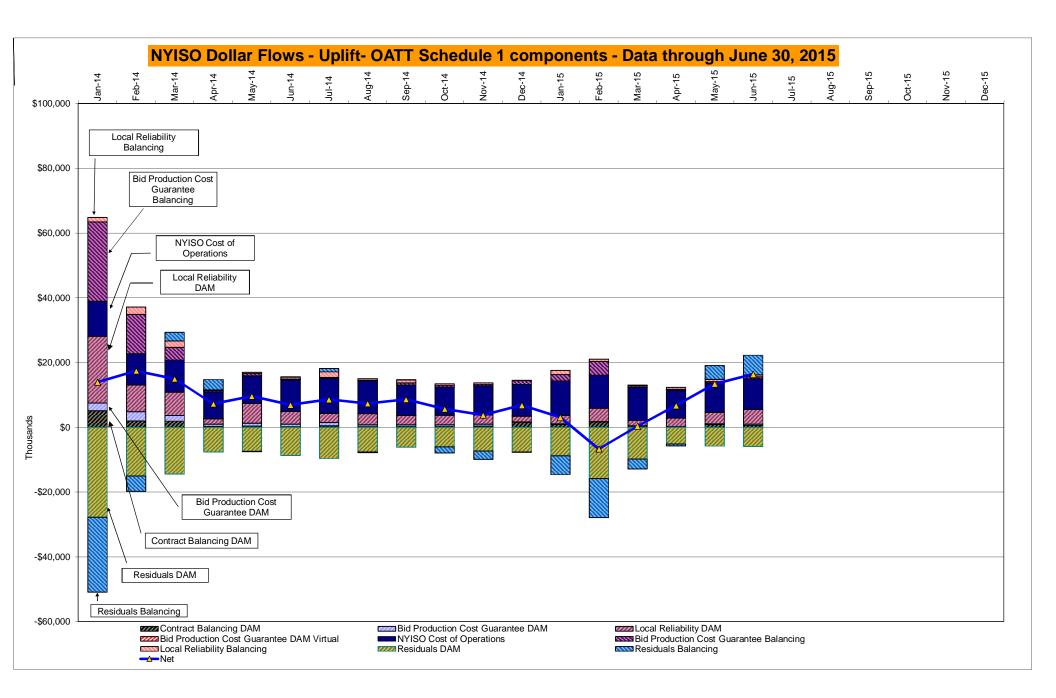

## Market Performance Highlights for June 2015

- LBMP for June is \$28.19/MWh; lower than \$32.98/MWh in May 2015 and \$43.39/MWh in June 2014.
  - Day Ahead and Real Time Load Weighted LBMPs are lower compared to May.
  - This is the lowest LBMP for the month of June during NYISO operation.
- June 2015 average year-to-date monthly cost of \$56.02/MWh is a 43% decrease from \$97.84/MWh in June 2014.
- Average daily sendout is 450 GWh/day in June; higher than 409 GWh/day in May 2015 and lower than 456 GWh/day in June 2014.
- Natural gas and distillate prices were lower compared to the previous month.
  - Natural Gas (Transco Z6 NY) was \$2.34/MMBtu, down 11% from \$2.65/MMBtu in May.
    - Transco Z6 NY is down 28% year-over-year
  - Jet Kerosene Gulf Coast was \$12.80/MMBtu, down from \$13.72/MMBtu in May.
  - Ultra Low Sulfur No.2 Diesel NY Harbor was \$13.45/MMBtu, down from \$14.05/MMBtu in May.
- Distillate prices are down 36% year-over-year
- Uplift per MWh is higher compared to the previous month.
  - Uplift (not including NYISO cost of operations) is \$0.33/MWh; higher than \$0.28/MWh in May.
    - The Local Reliability Share is \$0.37/MWh, higher than \$0.32 in May.
    - The Statewide Share is (\$0.03)/MWh, higher than (\$0.04)/MWh in May.
  - TSA \$ per NYC MWh is \$0.50/MWh.
  - Total uplift costs (Schedule 1 components including NYISO Cost of Operations) are higher than May.