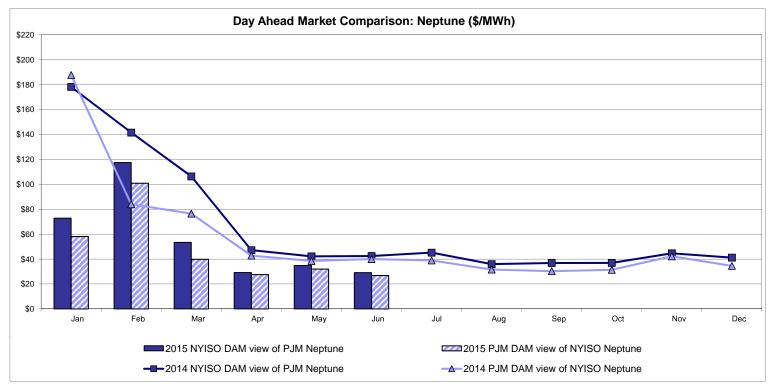

*External Comparison Ontario IESO**





Notes: Exchange factor used for June 2015 was 0.809127 to US

HOEP: Hourly Ontario Energy Price Pre-Dispatch: Projected Energy Price

#### External Controllable Line: Cross Sound Cable (New England)





#### Note:

ISO-NE Forecast is an advisory posting @ 18:00 day before.

The DAM and R/T prices at the Shorham 13899 interface are used for ISO-NE.

The DAM and R/T prices at the CSC interface are used for NYISO.

#### **External Controllable Line: Northport - Norwalk (New England)**





#### Note:

ISO-NE Forecast is an advisory posting @ 18:00 day before.

The DAM and R/T prices at the Northport 138 interface are used for ISO-NE.

The DAM and R/T prices at the 1385 interface are used for NYISO.

#### **External Controllable Line: Neptune (PJM)**





#### **External Comparison Hydro-Quebec**





Note:

Hydro-Quebec Prices are unavailable.

#### **External Controllable Line: Linden VFT (PJM)**





#### **External Controllable Line: Hudson (PJM)**





#### **NYISO Real Time Price Correction Statistics**

|                                                                                                                                                                                                                                                                                                                                                                                                                                                              |