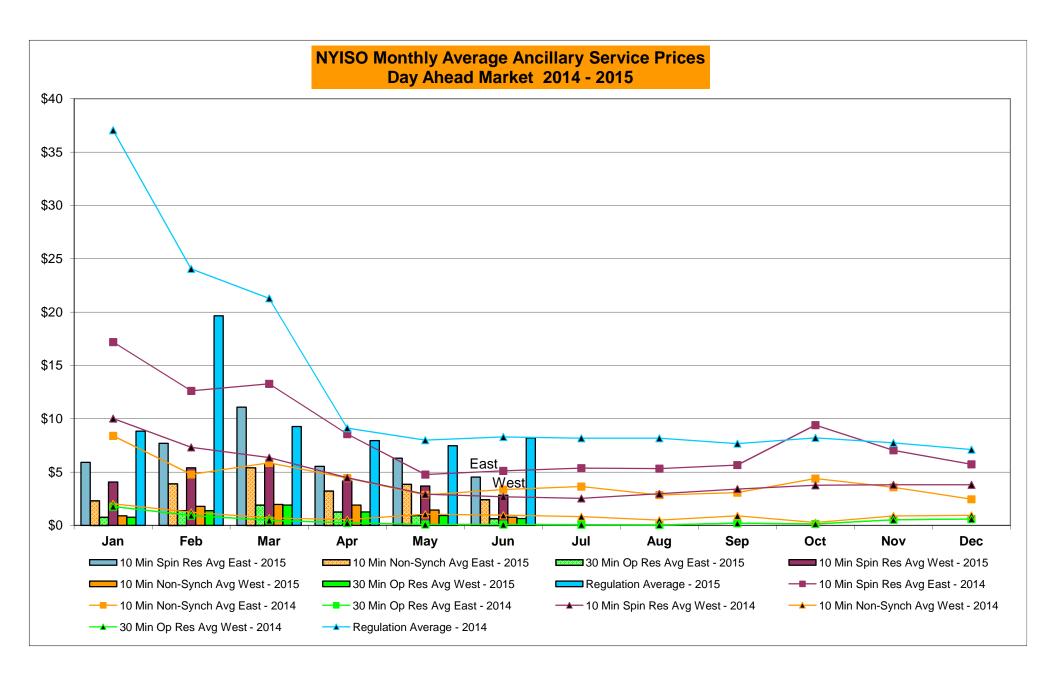

## **COO Report**

- Market Performance Highlights For Information Only
- Operations Performance Metrics Monthly Report