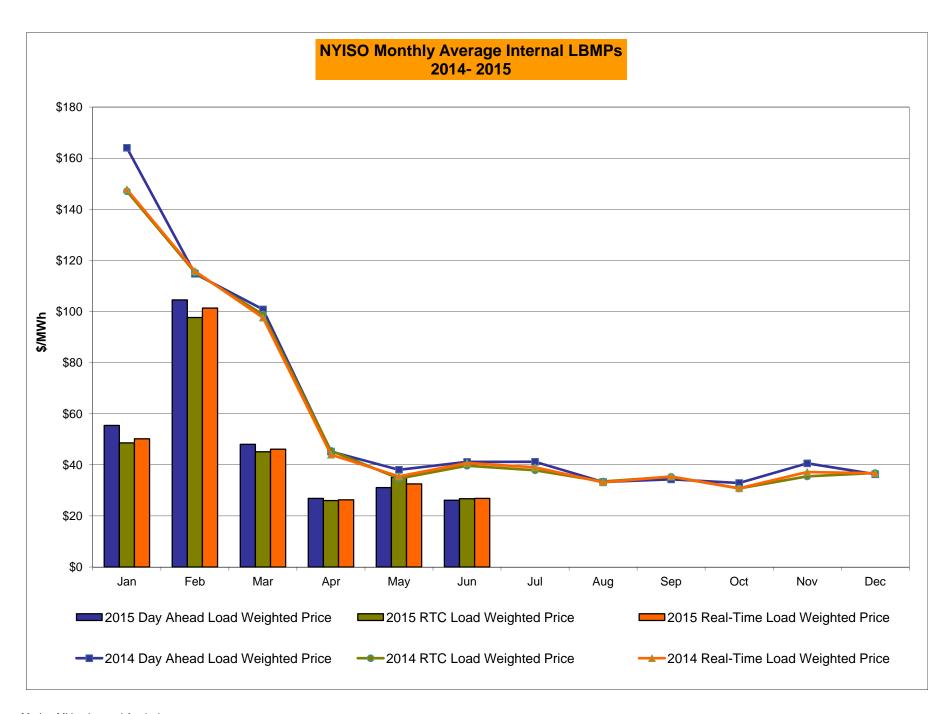

## Market Performance Highlights for June 2015

- LBMP for June is \$28.19/MWh; lower than \$32.98/MWh in May 2015 and \$43.39/MWh in June 2014.
  - Day Ahead and Real Time Load Weighted LBMPs are lower compared to May.
  - This is the lowest LBMP for the month of June during NYISO operation.
- June 2015 average year-to-date monthly cost of \$56.02/MWh is a 43% decrease from \$97.84/MWh in June 2014.
- Average daily sendout is 450 GWh/day in June; higher than 409 GWh/day in May 2015 and lower than 456 GWh/day in June 2014.
- Natural gas and distillate prices were lower compared to the previous month.
  - Natural Gas (Transco Z6 NY) was \$2.34/MMBtu, down 11% from \$2.65/MMBtu in May.
    - Transco Z6 NY is down 28% year-over-year
  - Jet Kerosene Gulf Coast was \$12.80/MMBtu, down from \$13.72/MMBtu in May.
  - Ultra Low Sulfur No.2 Diesel NY Harbor was \$13.45/MMBtu, down from \$14.05/MMBtu in May.
- Distillate prices are down 36% year-over-year
- Uplift per MWh is higher compared to the previous month.
  - Uplift (not including NYISO cost of operations) is \$0.33/MWh; higher than \$0.28/MWh in May.
    - The Local Reliability Share is \$0.37/MWh, higher than \$0.32 in May.
    - The Statewide Share is (\$0.03)/MWh, higher than (\$0.04)/MWh in May.
  - TSA \$ per NYC MWh is \$0.50/MWh.
  - Total uplift costs (Schedule 1 components including NYISO Cost of Operations) are higher than May.

### NYISO Average Cost/MWh (Energy and Ancillary Services) \* from the LBMP Customer point of view

| 2015                            | January | February        | March  | <u>April</u> | May    | <u>June</u> | <u>July</u> | August | September        | October | November | December |
|---------------------------------|---------|-----------------|--------|--------------|--------|-------------|-------------|--------|------------------|---------|----------|----------|
| LBMP                            | 59.60   | 114.35          | 52.09  | 28.35        | 32.98  | 28.19       | <u></u>     |        |                  |         |          |          |
| NTAC                            | 0.32    | 0.35            | 0.42   | 0.64         | 0.56   | 0.80        |             |        |                  |         |          |          |
| Reserve                         | 0.27    | 0.37            | 0.56   | 0.36         | 0.38   | 0.24        |             |        |                  |         |          |          |
| Regulation                      | 0.10    | 0.18            | 0.11   | 0.12         | 0.10   | 0.13        |             |        |                  |         |          |          |
| NYISO Cost of Operations        | 0.70    | 0.70            | 0.70   | 0.70         | 0.70   | 0.70        |             |        |                  |         |          |          |
| Uplift                          | (0.50)  | (1.17)          | (0.68) | (0.14)       | 0.28   | 0.33        |             |        |                  |         |          |          |
| Uplift: Local Reliability Share | 0.25    | 0.33            | 0.13   | 0.27         | 0.32   | 0.37        |             |        |                  |         |          |          |
| Uplift: Statewide Share         | (0.75)  | (1.49)          | (0.81) | (0.41)       | (0.04) | (0.03)      |             |        |                  |         |          |          |
| Voltage Support and Black Start | 0.39    | 0.39            | 0.39   | 0.39         | 0.39   | 0.39        |             |        |                  |         |          |          |
| Avg Monthly Cost                | 60.88   | 115.17          | 53.59  | 30.42        | 35.39  | 30.79       |             |        |                  |         |          |          |
| Avg Monthly Cost                | 00.00   | 113.17          | 33.33  | 30.42        | 33.33  | 30.73       |             |        |                  |         |          |          |
| Avg YTD Cost                    | 60.88   | 87.68           | 76.61  | 66.80        | 60.95  | 56.02       |             |        |                  |         |          |          |
| TSA \$ per NYC MWh              | 0.00    | 0.00            | 0.00   | 0.00         | 0.17   | 0.50        |             |        |                  |         |          |          |
| 2014                            | January | <u>February</u> | March  | <u>April</u> | May    | <u>June</u> | <u>July</u> | August | <u>September</u> | October | November | December |
| LBMP                            | 183.36  | 123.19          | 109.58 | 46.09        | 40.30  | 43.39       | 43.97       | 34.48  | 37.63            | 35.61   | 42.89    | 38.08    |
| NTAC                            | 0.56    | 0.64            | 0.39   | 1.18         | 0.69   | 0.78        | 0.43        | 0.41   | 0.50             | 0.57    | 0.68     | 0.86     |
| Reserve                         | 0.78    | 0.49            | 0.56   | 0.46         | 0.28   | 0.27        | 0.26        | 0.26   | 0.29             | 0.48    | 0.37     | 0.23     |
| Regulation                      | 0.27    | 0.21            | 0.22   | 0.13         | 0.12   | 0.12        | 0.12        | 0.13   | 0.11             | 0.12    | 0.11     | 0.08     |
| NYISO Cost of Operations        | 0.69    | 0.69            | 0.69   | 0.69         | 0.69   | 0.69        | 0.69        | 0.69   | 0.69             | 0.69    | 0.69     | 0.69     |
| Uplift                          | 0.22    | 0.56            | 0.35   | (0.09)       | 0.07   | (0.21)      | (0.26)      | (0.19) | (0.20)           | (0.24)  | (0.40)   | (0.20)   |
| Uplift: Local Reliability Share | 1.43    | 0.75            | 0.62   | 0.15         | 0.51   | 0.32        | 0.29        | 0.27   | 0.26             | 0.26    | 0.24     | 0.13     |
| Uplift: Statewide Share         | (1.21)  | (0.19)          | (0.27) | (0.24)       | (0.44) | (0.53)      | (0.55)      | (0.45) | (0.46)           | (0.50)  | (0.64)   | (0.33)   |
| Voltage Support and Black Start | 0.36    | 0.36            | 0.36   | 0.36         | 0.36   | 0.36        | 0.36        | 0.36   | 0.36             | 0.36    | 0.36     | 0.36     |
| Avg Monthly Cost                | 186.24  | 126.14          | 112.15 | 48.82        | 42.51  | 45.39       | 45.57       | 36.14  | 39.38            | 37.59   | 44.71    | 40.09    |
| , rug menuny ceer               | 100.21  | 120.11          | 112.10 | 10.02        | 12.01  | 10.00       | 10.07       | 00.11  | 00.00            | 07.00   |          | 10.00    |
| Avg YTD Cost                    | 186.24  | 157.93          | 142.77 | 121.97       | 108.36 | 97.84       | 89.46       | 82.60  | 78.07            | 74.63   | 72.06    | 69.31    |
| TSA \$ per NYC MWh              | 0.00    | 0.00            | 0.00   | 0.00         | 0.00   | 0.03        | 0.35        | 0.00   | 0.42             | 0.00    | 0.00     | 0.00     |
| 2013                            | January | <u>February</u> | March  | <u>April</u> | May    | <u>June</u> | <u>July</u> | August | September        | October | November | December |
| LBMP                            | 79.77   | 85.76           | 48.94  | 44.47        | 52.21  | 50.17       | 68.49       | 40.81  | 44.24            | 39.85   | 43.30    | 66.41    |
| NTAC                            | 0.79    | 0.83            | 0.76   | 0.90         | 0.85   | 0.86        | 0.66        | 0.28   | 0.57             | 0.87    | 1.08     | 0.59     |
| Reserve                         | 0.38    | 0.44            | 0.43   | 0.36         | 0.49   | 0.34        | 0.50        | 0.32   | 0.38             | 0.42    | 0.38     | 0.44     |
| Regulation                      | 0.13    | 0.13            | 0.10   | 0.11         | 0.09   | 0.13        | 0.11        | 0.13   | 0.13             | 0.16    | 0.13     | 0.12     |
| NYISO Cost of Operations        | 0.69    | 0.69            | 0.69   | 0.69         | 0.69   | 0.69        | 0.69        | 0.69   | 0.69             | 0.69    | 0.69     | 0.69     |
| Uplift                          | 0.21    | (0.15)          | (0.33) | 0.02         | 0.41   | 0.49        | 2.06        | 0.03   | (0.05)           | 0.18    | (0.07)   | (0.25)   |
| Uplift: Local Reliability Share | 0.44    | 0.40            | 0.19   | 0.37         | 0.58   | 0.81        | 1.27        | 0.49   | 0.31             | 0.38    | 0.19     | 0.12     |
| Uplift: Statewide Share         | (0.23)  | (0.55)          | (0.52) | (0.35)       | (0.17) | (0.31)      | 0.79        | (0.46) | (0.36)           | (0.19)  | (0.25)   | (0.37)   |
| Voltage Support and Black Start | 0.36    | 0.36            | 0.36   | 0.36         | 0.36   | 0.36        | 0.36        | 0.36   | 0.36             | 0.36    | 0.36     | 0.36     |
| Avg Monthly Cost                | 82.34   | 88.06           | 50.96  | 46.91        | 55.10  | 53.05       | 72.87       | 42.62  | 46.31            | 42.54   | 45.88    | 68.36    |
| g                               |         | 33.53           | 20.03  |              | 33     | 00.00       |             |        |                  |         | .0.00    | 33.33    |
| Avg YTD Cost                    | 82.34   | 85.08           | 74.02  | 67.80        | 65.46  | 63.36       | 65.10       | 62.27  | 60.74            | 59.30   | 58.24    | 59.13    |
| TSA \$ per NYC MWh              | 0.00    | 0.00            | 0.00   | 0.04         | 0.58   | 0.61        | 1.52        | 0.43   | 0.22             | 0.01    | 0.00     | 0.00     |
| ·                               |         |                 |        |              |        |             |             |        |                  |         |          |          |