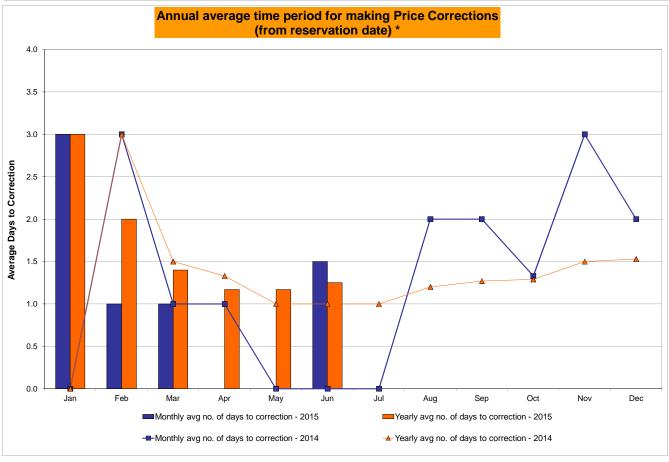

8,729 0.00% 0.11%  0 720 0.00% 1.11%  0.00                 | 0<br>744<br>0.00%<br>0.35%<br>0<br>8,999<br>0.00%<br>0.10%<br>5<br>744<br>0.67%<br>1.04% | 4<br>744<br>0.54%<br>0.38%<br>11<br>8,975<br>0.12%<br>0.10%<br>11<br>744<br>1.48%<br>1.10%                 | 1<br>720<br>0.14%<br>0.35%<br>1<br>8,779<br>0.01%<br>0.09%<br>17<br>720<br>2.36%<br>1.24%                 | 4<br>744<br>0.54%<br>0.37%<br>9<br>9,026<br>0.10%<br>0.09%<br>20<br>744<br>2.69%<br>1.38%         | 4<br>721<br>0.55%<br>0.39%<br>33<br>8,763<br>0.38%<br>0.12%<br>9<br>721<br>1.25%<br>1.37%                 | 1<br>744<br>0.13%<br>0.37%<br>1<br>9,030<br>0.01%<br>0.11%<br>11<br>744<br>1.48%<br>1.38%                 |

<sup>\*</sup> Calendar days from reservation date.

Market Mitigation and Analysis Prepared: 7/7/2015 10:29 AM





<sup>\*</sup> Calendar days from reservation date.





| <u> </u> |                  |            |                  |                | <u>Virtual L</u> | oad and      | Supp             | ly Zonal     | Statistic        | s (Avera       | ge MWh/da        | y) - 2015 |                  |           |                  |                                                  |                                                  |
|----------|------------------|------------|------------------|----------------|------------------|--------------|------------------|--------------|------------------|----------------|------------------|-----------|------------------|-----------|------------------|--------------------------------------------------|--------------------------------------------------|
|