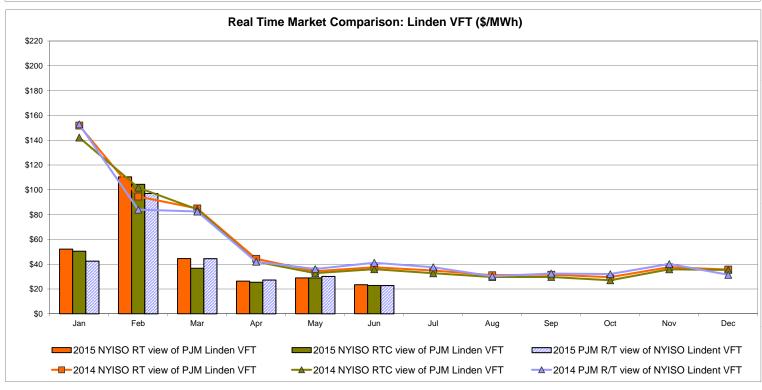

ojected Energy Price

#### External Controllable Line: Cross Sound Cable (New England)





#### Note:

ISO-NE Forecast is an advisory posting @ 18:00 day before.

The DAM and R/T prices at the Shorham 13899 interface are used for ISO-NE.

The DAM and R/T prices at the CSC interface are used for NYISO.

#### **External Controllable Line: Northport - Norwalk (New England)**





#### Note:

ISO-NE Forecast is an advisory posting @ 18:00 day before.

The DAM and R/T prices at the Northport 138 interface are used for ISO-NE.

The DAM and R/T prices at the 1385 interface are used for NYISO.

#### **External Controllable Line: Neptune (PJM)**





#### **External Comparison Hydro-Quebec**





Note:

Hydro-Quebec Prices are unavailable.

#### **External Controllable Line: Linden VFT (PJM)**





#### **External Controllable Line: Hudson (PJM)**





#### **NYISO Real Time Price Correction Statistics**

|                                                                                                                                                                                                                                                                                                                                                                                                                                                              |                                                                                                                                                                                                    |