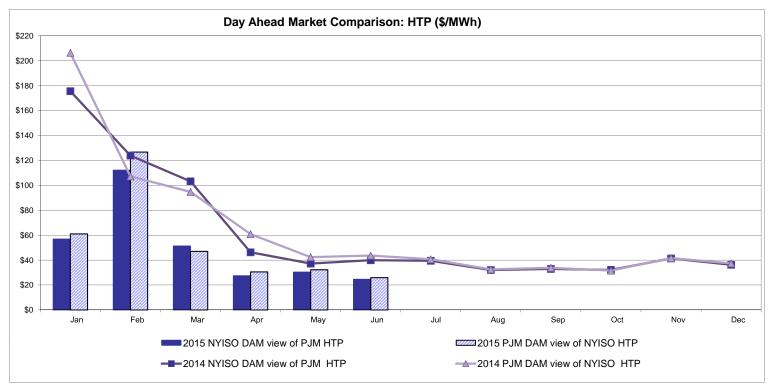

: Cross Sound Cable (New England)





#### Note:

ISO-NE Forecast is an advisory posting @ 18:00 day before.

The DAM and R/T prices at the Shorham 13899 interface are used for ISO-NE.

The DAM and R/T prices at the CSC interface are used for NYISO.

#### **External Controllable Line: Northport - Norwalk (New England)**





#### Note:

ISO-NE Forecast is an advisory posting @ 18:00 day before.

The DAM and R/T prices at the Northport 138 interface are used for ISO-NE.

The DAM and R/T prices at the 1385 interface are used for NYISO.

#### **External Controllable Line: Neptune (PJM)**





#### **External Comparison Hydro-Quebec**





Note:

Hydro-Quebec Prices are unavailable.

#### **External Controllable Line: Linden VFT (PJM)**





#### **External Controllable Line: Hudson (PJM)**





#### **NYISO Real Time Price Correction Statistics**

|                                                                                                                                                                                                                                                                                                                                                                                                                                                              |                                                                                                                                                                                                    |