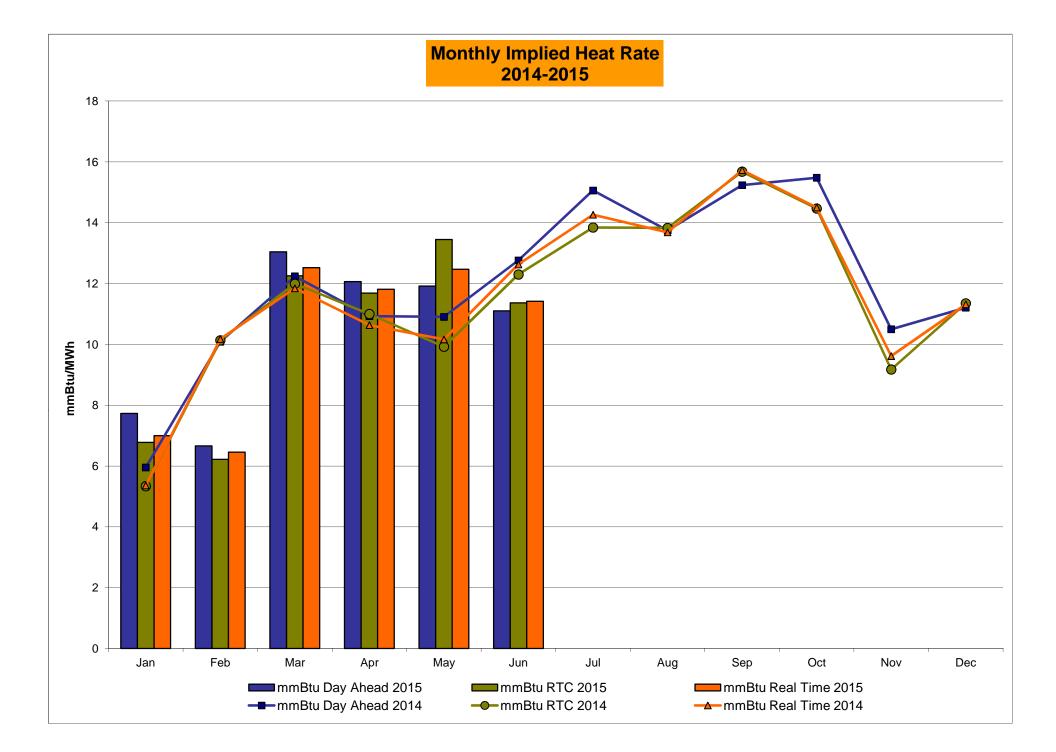

## Market Performance Highlights for June 2015

- LBMP for June is \$28.19/MWh; lower than \$32.98/MWh in May 2015 and \$43.39/MWh in June 2014.
  - Day Ahead and Real Time Load Weighted LBMPs are lower compared to May.
  - This is the lowest LBMP for the month of June during NYISO operation.
- June 2015 average year-to-date monthly cost of \$56.02/MWh is a 43% decrease from \$97.84/MWh in June 2014.
- Average daily sendout is 450 GWh/day in June; higher than 409 GWh/day in May 2015 and lower than 456 GWh/day in June 2014.
- Natural gas and distillate prices were lower compared to the previous month.
  - Natural Gas (Transco Z6 NY) was \$2.34/MMBtu, down 11% from \$2.65/MMBtu in May.
    - Transco Z6 NY is down 28% year-over-year
  - Jet Kerosene Gulf Coast was \$12.80/MMBtu, down from \$13.72/MMBtu in May.
  - Ultra Low Sulfur No.2 Diesel NY Harbor was \$13.45/MMBtu, down from \$14.05/MMBtu in May.
- Distillate prices are down 36% year-over-year
- Uplift per MWh is higher compared to the previous month.
  - Uplift (not including NYISO cost of operations) is \$0.33/MWh; higher than \$0.28/MWh in May.
    - The Local Reliability Share is \$0.37/MWh, higher than \$0.32 in May.
    - The Statewide Share is (\$0.03)/MWh, higher than (\$0.04)/MWh in May.
  - TSA \$ per NYC MWh is \$0.50/MWh.
  - Total uplift costs (Schedule 1 components including NYISO Cost of Operations) are higher than May.