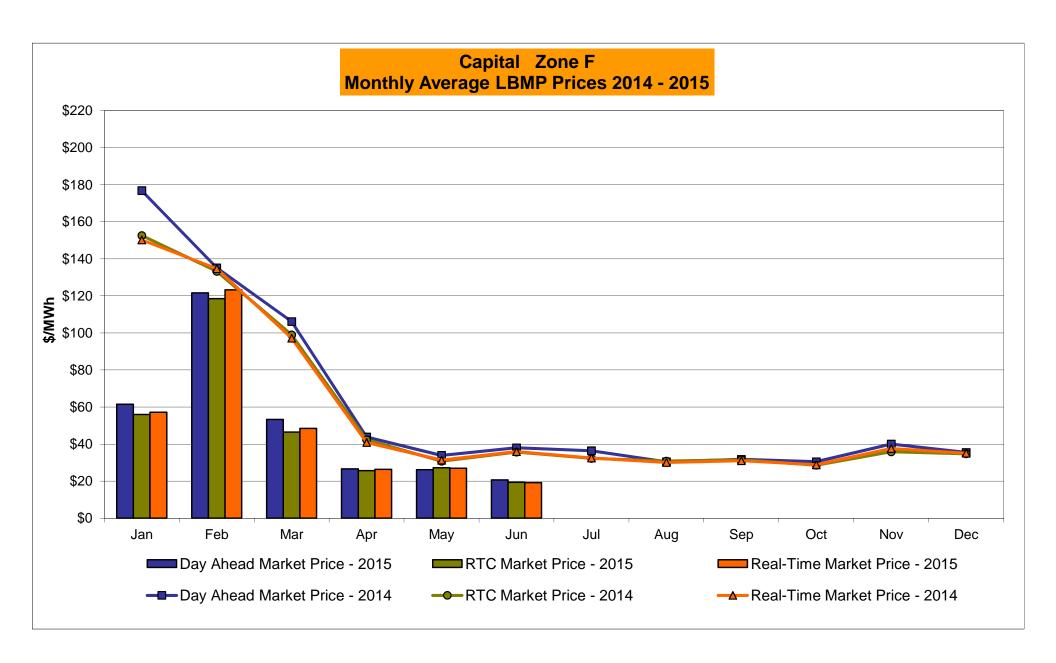

| 17.72<br>7.05<br>16.71<br>10.85       |
| Unweighted Price * Standard Deviation  RTC LBMP Unweighted Price * Standard Deviation                 | IESO  Zone O  17.78 6.47        | QUEBEC<br>(Wheel)<br>Zone M<br>18.37<br>7.27                   | QUEBEC (Import/Export)  Zone M  18.37 7.27              | Zone P<br>23.22<br>11.36         | <b>Zone N</b> 21.96 9.44                  | SOUND<br>CABLE<br>Controllable<br>Line<br>29.86<br>15.50                   | NORWALK<br>Controllable<br>Line<br>25.70<br>9.02                   | 29.09<br>14.34                         | 24.33<br>11.82<br>22.84                | 24.54<br>12.50                         | 20ntrollable Line 17.72 7.05          |

Market Mitigation and Analysis Prepared: 7/9/2015 11:08 AM

<sup>\*</sup> Straight LBMP averages













Average of RT Energy

Average of RT Losses

LONGIL

Average of RT Congestion

동

MPX

**L**BMP

#### **External Comparison ISO-New England**





#### **External Comparison PJM**





#### **External Comparison Ontario IESO**





Notes: Exchange factor used for June 2015 was 0.809127 to US

HOEP: Hourly Ontario Energy Price Pre-Dispatch: Projected Energy Price

#### External Controllable Line: Cross Sound Cable (New England)





#### Note:

ISO-NE Forecast is an advisory posting @ 18:00 day before.

The DAM and R/T prices at the Shorham 13899 interface are used for ISO-NE.

The DAM and R/T prices at the CSC interface are used for NYISO.

#### **External Controllable Line: Northport - Norwalk (New England)**





#### Note:

ISO-NE Forecast is an advisory posting @ 18:00 day bef