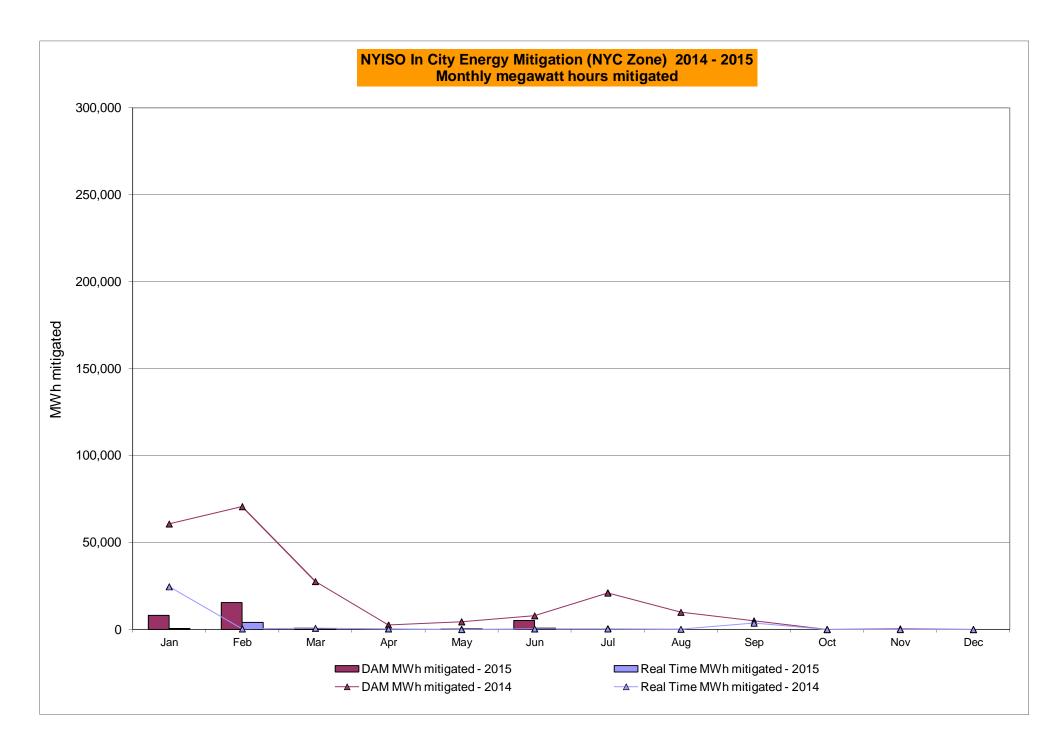

## Market Performance Highlights for June 2015

- LBMP for June is \$28.19/MWh; lower than \$32.98/MWh in May 2015 and \$43.39/MWh in June 2014.
  - Day Ahead and Real Time Load Weighted LBMPs are lower compared to May.
  - This is the lowest LBMP for the month of June during NYISO operation.
- June 2015 average year-to-date monthly cost of \$56.02/MWh is a 43% decrease from \$97.84/MWh in June 2014.
- Average daily sendout is 450 GWh/day in June; higher than 409 GWh/day in May 2015 and lower than 456 GWh/day in June 2014.
- Natural gas and distillate prices were lower compared to the previous month.
  - Natural Gas (Transco Z6 NY) was \$2.34/MMBtu, down 11% from \$2.65/MMBtu in May.
    - Transco Z6 NY is down 28% year-over-year
  - Jet Kerosene Gulf Coast was \$12.80/MMBtu, down from \$13.72/MMBtu in May.
  - Ultra Low Sulfur No.2 Diesel NY Harbor was \$13.45/MMBtu, down from \$14.05/MMBtu in May.
- Distillate prices are down 36% year-over-year
- Uplift per MWh is higher compared to the previous month.
  - Uplift (not including NYISO cost of operations) is \$0.33/MWh; higher than \$0.28/MWh in May.
    - The Local Reliability Share is \$0.37/MWh, higher than \$0.32 in May.
    - The Statewide Share is (\$0.03)/MWh, higher than (\$0.04)/MWh in May.
  - TSA \$ per NYC MWh is \$0.50/MWh.
  - Total uplift costs (Schedule 1 components including NYISO Cost of Operations) are higher than May.