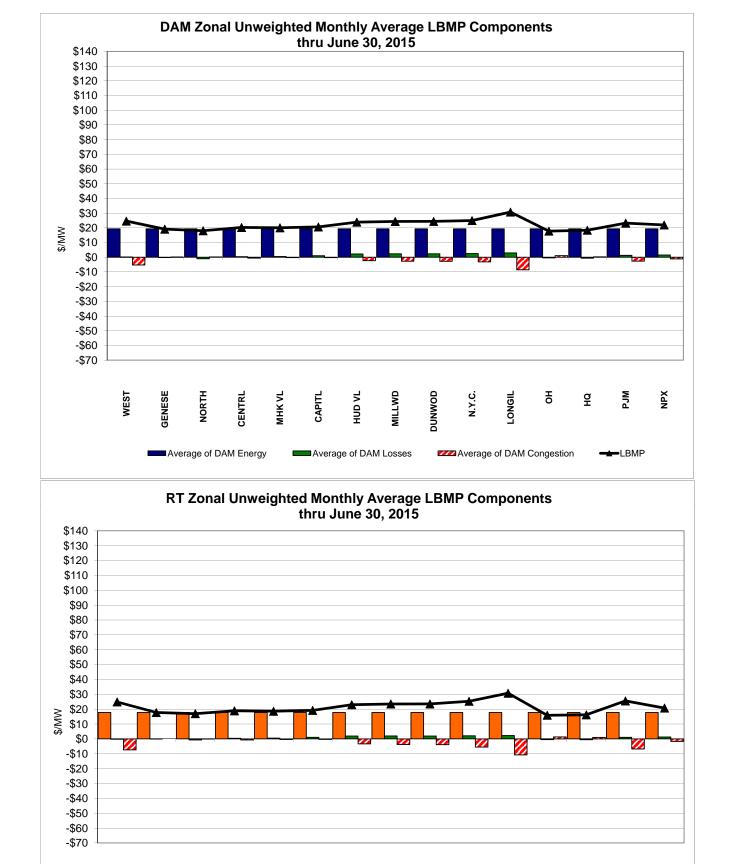

## Market Performance Highlights for June 2015

- LBMP for June is \$28.19/MWh; lower than \$32.98/MWh in May 2015 and \$43.39/MWh in June 2014.
  - Day Ahead and Real Time Load Weighted LBMPs are lower compared to May.
  - This is the lowest LBMP for the month of June during NYISO operation.
- June 2015 average year-to-date monthly cost of \$56.02/MWh is a 43% decrease from \$97.84/MWh in June 2014.
- Average daily sendout is 450 GWh/day in June; higher than 409 GWh/day in May 2015 and lower than 456 GWh/day in June 2014.
- Natural gas and distillate prices were lower compared to the previous month.
  - Natural Gas (Transco Z6 NY) was \$2.34/MMBtu, down 11% from \$2.65/MMBtu in May.
    - Transco Z6 NY is down 28% year-over-year
  - Jet Kerosene Gulf Coast was \$12.80/MMBtu, down from \$13.72/MMBtu in May.
  - Ultra Low Sulfur No.2 Diesel NY Harbor was \$13.45/MMBtu, down from \$14.05/MMBtu in May.
- Distillate prices are down 36% year-over-year
- Uplift per MWh is higher compared to the previous month.
  - Uplift (not including NYISO cost of operations) is \$0.33/MWh; higher than \$0.28/MWh in May.
    - The Local Reliability Share is \$0.37/MWh, higher than \$0.32 in May.
    - The Statewide Share is (\$0.03)/MWh, higher than (\$0.04)/MWh in May.
  - TSA \$ per NYC MWh is \$0.50/MWh.
  - Total uplift costs (Schedule 1 components including NYISO Cost of Operations) are higher than May.