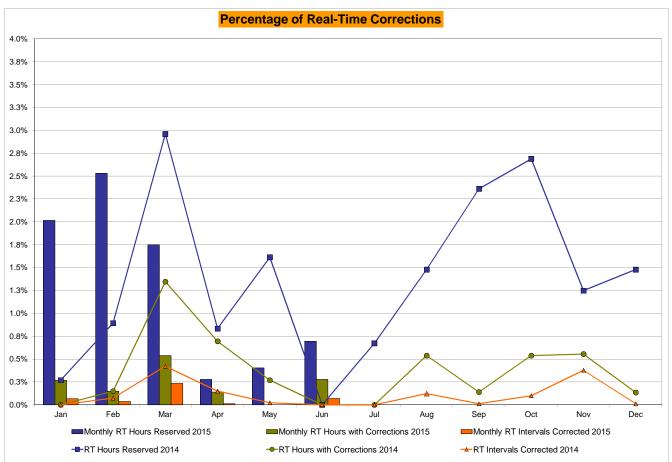

0 8,729 0.00% 0.11%  0 720 0.00% 1.11%  0.00                 | 0<br>744<br>0.00%<br>0.35%<br>0<br>8,999<br>0.00%<br>0.10%<br>5<br>744<br>0.67%<br>1.04% | 4<br>744<br>0.54%<br>0.38%<br>11<br>8,975<br>0.12%<br>0.10%<br>11<br>744<br>1.48%<br>1.10%                 | 1<br>720<br>0.14%<br>0.35%<br>1<br>8,779<br>0.01%<br>0.09%<br>17<br>720<br>2.36%<br>1.24%                 | 4<br>744<br>0.54%<br>0.37%<br>9<br>9,026<br>0.10%<br>0.09%<br>20<br>744<br>2.69%<br>1.38%         | 4<br>721<br>0.55%<br>0.39%<br>33<br>8,763<br>0.38%<br>0.12%<br>9<br>721<br>1.25%<br>1.37%                 | 1<br>744<br>0.13%<br>0.37%<br>1<br>9,030<br>0.01%<br>0.11%<br>11<br>744<br>1.48%<br>1.38%                 |

<sup>\*</sup> Calendar days from reservation date.

Market Mitigation and Analysis Prepared: 7/7/2015 10:29 AM





<sup>\*</sup> Calendar days from reservation date.





| <u> </u> |                  |            |                  |                | <u>Virtual L</u> | oad and      | Supp             | ly Zonal     | Statistic        | s (Avera       | ge MWh/da        | y) - 2015 |                  |           |                  |                                                  |                                                  |
|----------|------------------|------------|------------------|----------------|------------------|--------------|------------------|--------------|------------------|----------------|------------------|-----------|------------------|-----------|------------------|--------------------------------------------------|--------------------------------------------------|
|