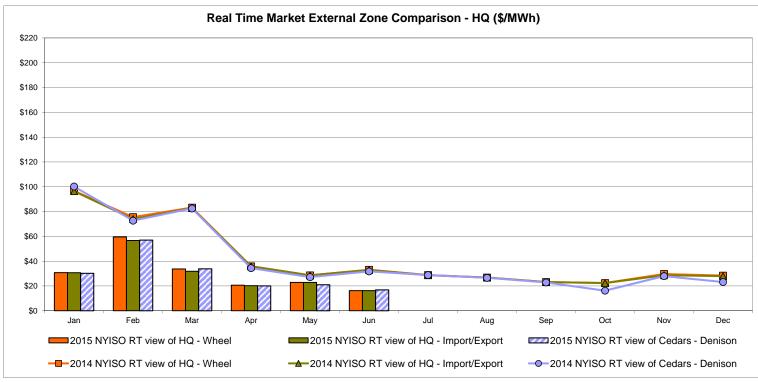

xchange factor used for June 2015 was 0.809127 to US

HOEP: Hourly Ontario Energy Price Pre-Dispatch: Projected Energy Price

#### External Controllable Line: Cross Sound Cable (New England)





#### Note:

ISO-NE Forecast is an advisory posting @ 18:00 day before.

The DAM and R/T prices at the Shorham 13899 interface are used for ISO-NE.

The DAM and R/T prices at the CSC interface are used for NYISO.

#### **External Controllable Line: Northport - Norwalk (New England)**





#### Note:

ISO-NE Forecast is an advisory posting @ 18:00 day before.

The DAM and R/T prices at the Northport 138 interface are used for ISO-NE.

The DAM and R/T prices at the 1385 interface are used for NYISO.

#### **External Controllable Line: Neptune (PJM)**





#### **External Comparison Hydro-Quebec**





Note:

Hydro-Quebec Prices are unavailable.

#### **External Controllable Line: Linden VFT (PJM)**





#### **External Controllable Line: Hudson (PJM)**





#### **NYISO Real Time Price Correction Statistics**

|                                                                                                                                                                                                                                                                                                                                                                                                                                                              |