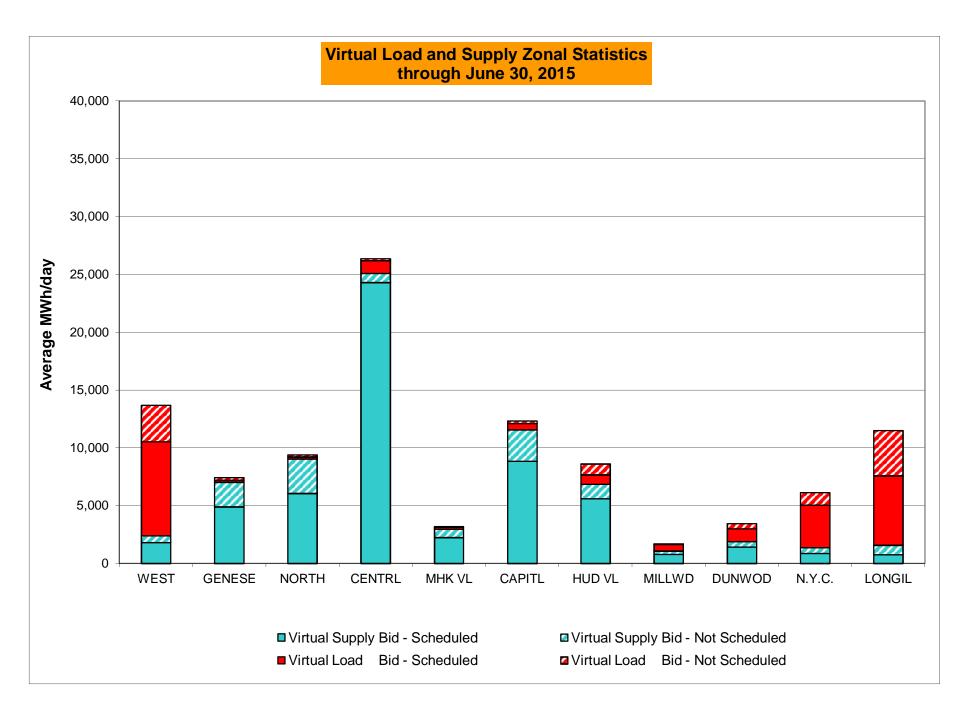

| 0<br>744<br>0.00%<br>0.35%<br>0<br>8,999<br>0.00%<br>0.10%<br>5<br>744<br>0.67%<br>1.04% | 4<br>744<br>0.54%<br>0.38%<br>11<br>8,975<br>0.12%<br>0.10%<br>11<br>744<br>1.48%<br>1.10%                 | 1<br>720<br>0.14%<br>0.35%<br>1<br>8,779<br>0.01%<br>0.09%<br>17<br>720<br>2.36%<br>1.24%                 | 4<br>744<br>0.54%<br>0.37%<br>9<br>9,026<br>0.10%<br>0.09%<br>20<br>744<br>2.69%<br>1.38%         | 4<br>721<br>0.55%<br>0.39%<br>33<br>8,763<br>0.38%<br>0.12%<br>9<br>721<br>1.25%<br>1.37%                 | 1<br>744<br>0.13%<br>0.37%<br>1<br>9,030<br>0.01%<br>0.11%<br>11<br>744<br>1.48%<br>1.38%                 |

<sup>\*</sup> Calendar days from reservation date.

Market Mitigation and Analysis Prepared: 7/7/2015 10:29 AM





<sup>\*</sup> Calendar days from reservation date.





| <u> </u> |                  |            |                  |                | <u>Virtual L</u> | oad and      | Supp             | ly Zonal     | Statistic        | s (Avera       | ge MWh/da        | y) - 2015 |                  |           |                  |                                                  |                                                  |
|----------|------------------|------------|------------------|----------------|------------------|--------------|------------------|--------------|------------------|----------------|------------------|-----------|------------------|-----------|------------------|--------------------------------------------------|--------------------------------------------------|
|          |                  | Virtual L  | oad Bid