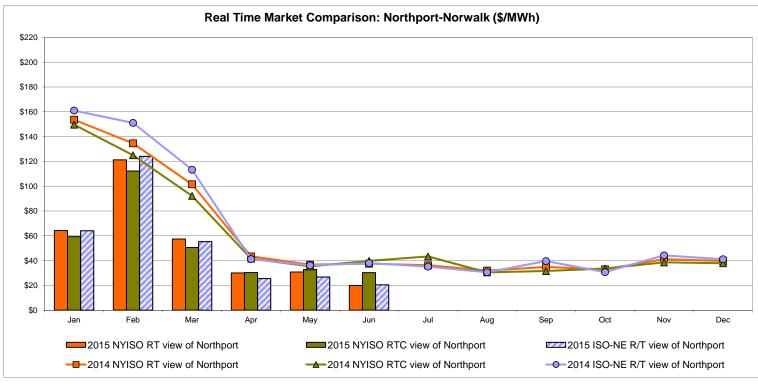

repared: 7/9/2015 11:08 AM

<sup>\*</sup> Straight LBMP averages













Average of RT Energy

Average of RT Losses

LONGIL

Average of RT Congestion

동

MPX

**L**BMP

#### **External Comparison ISO-New England**





#### **External Comparison PJM**





#### **External Comparison Ontario IESO**





Notes: Exchange factor used for June 2015 was 0.809127 to US

HOEP: Hourly Ontario Energy Price Pre-Dispatch: Projected Energy Price

#### External Controllable Line: Cross Sound Cable (New England)





#### Note:

ISO-NE Forecast is an advisory posting @ 18:00 day before.

The DAM and R/T prices at the Shorham 13899 interface are used for ISO-NE.

The DAM and R/T prices at the CSC interface are used for NYISO.

#### **External Controllable Line: Northport - Norwalk (New England)**





#### Note:

ISO-NE Forecast is an advisory posting @ 18:00 day before.

The DAM and R/T prices at the Northport 138 interface are used for ISO-NE.

The DAM and R/T prices at the 1385 interface are used for NYISO.

#### **External Controllable Line: Neptune (PJM)**





#### **External Comparison Hydro-Quebec**





Note:

Hydro-Quebec Prices are unavailable.

#### **External Controllable Line: Linden VFT (PJM)**





#### **External Controllable Line: Hudson (PJM)**





#### **NYISO Real Time Price Correction Statistics**

|