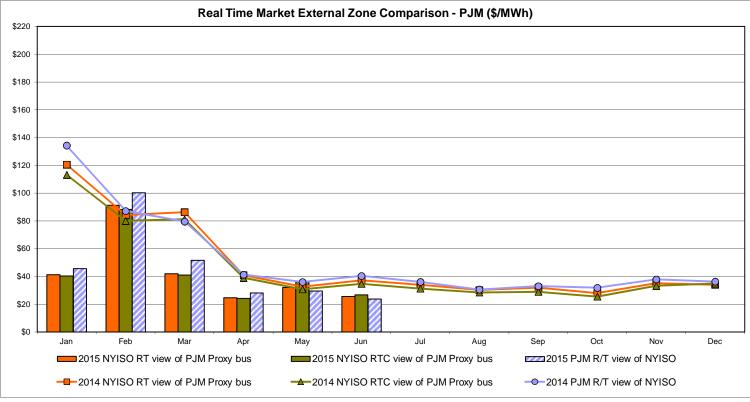

EC<br>(Wheel)<br>Zone M<br>18.37<br>7.27                   | QUEBEC (Import/Export)  Zone M  18.37 7.27              | Zone P<br>23.22<br>11.36         | <b>Zone N</b> 21.96 9.44                  | SOUND<br>CABLE<br>Controllable<br>Line<br>29.86<br>15.50                   | NORWALK<br>Controllable<br>Line<br>25.70<br>9.02                   | 29.09<br>14.34                         | 24.33<br>11.82<br>22.84                | 24.54<br>12.50                         | 20ntrollable Line 17.72 7.05          |

Market Mitigation and Analysis Prepared: 7/9/2015 11:08 AM

<sup>\*</sup> Straight LBMP averages













Average of RT Energy

Average of RT Losses

LONGIL

Average of RT Congestion

동

MPX

**L**BMP

#### **External Comparison ISO-New England**





#### **External Comparison PJM**





#### **External Comparison Ontario IESO**





Notes: Exchange factor used for June 2015 was 0.809127 to US

HOEP: Hourly Ontario Energy Price Pre-Dispatch: Projected Energy Price

#### External Controllable Line: Cross Sound Cable (New England)





#### Note:

ISO-NE Forecast is an advisory posting @ 18:00 day before.

The DAM and R/T prices at the Shorham 13899 interface are used for ISO-NE.

The DAM and R/T prices at the CSC interface are used for NYISO.

#### **External Controllable Line: Northport - Norwalk (New England)**





#### Note:

ISO-NE Forecast is an advisory posting @ 18:00 day before.

The DAM and R/T prices at the Northport 138 interface are used for ISO-NE.

The DAM and R/T prices at the 1385 interface are used for NYISO.

#### **External Controllable Line: Neptune (