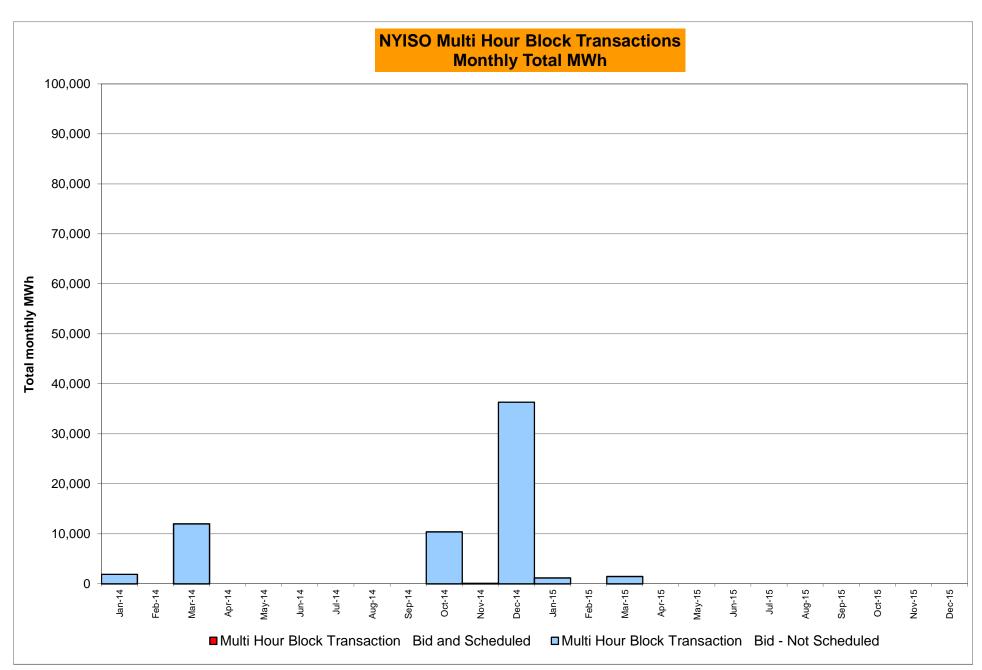

| <del> </del>                                     |
|          | Oct-15           |            |                  |                |                  | <del> </del> | Oct-15           |              |                  |                |                  | _         | Oct-15           |           |                  |                                                  | <del>                                     </del> |
|          | Nov-15<br>Dec-15 |            |                  |                |                  | <del> </del> | Nov-15<br>Dec-15 |              |                  |                |                  |           | Nov-15<br>Dec-15 |           |                  |                                                  | <del> </del>                                     |









#### NYISO Markets Ancillary Services Statistics - Unweighted Price (\$/MWH)

|                                                                                                                                                                                                                                                                                                                                                                                                                                                                                                                                                                                        | <u> -</u>                                                                                                                | NTIOU WAIK