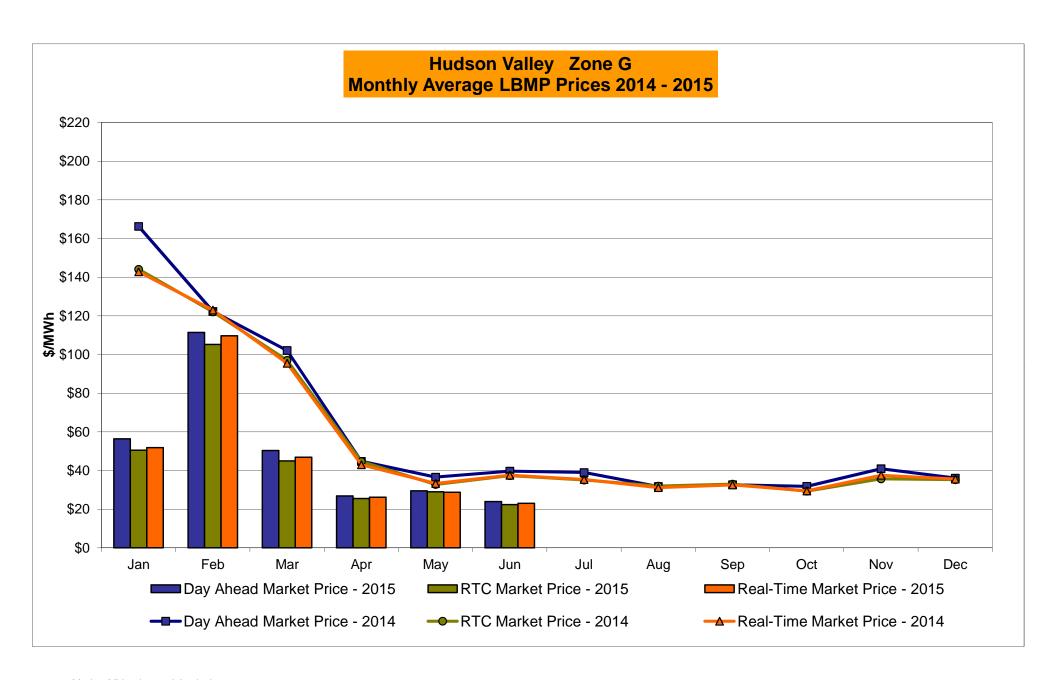

| 17.72<br>7.05<br>16.71<br>10.85       |
| Unweighted Price * Standard Deviation  RTC LBMP Unweighted Price * Standard Deviation                 | IESO  Zone O  17.78 6.47        | QUEBEC<br>(Wheel)<br>Zone M<br>18.37<br>7.27                   | QUEBEC (Import/Export)  Zone M  18.37 7.27              | Zone P<br>23.22<br>11.36         | <b>Zone N</b> 21.96 9.44                  | SOUND<br>CABLE<br>Controllable<br>Line<br>29.86<br>15.50                   | NORWALK<br>Controllable<br>Line<br>25.70<br>9.02                   | 29.09<br>14.34                         | 24.33<br>11.82<br>22.84                | 24.54<br>12.50                         | 20ntrollable Line 17.72 7.05          |

Market Mitigation and Analysis Prepared: 7/9/2015 11:08 AM

<sup>\*</sup> Straight LBMP averages













Average of RT Energy

Average of RT Losses

LONGIL

Average of RT Congestion

동

MPX

**L**BMP

#### **External Comparison ISO-New England**





#### **External Comparison PJM**





#### **External Comparison Ontario IESO**





Notes: Exchange factor used for June 2015 was 0.809127 to US

HOEP: Hourly Ontario Energy Price Pre-Dispatch: Projected Energy Price

#### External Controllable Line: Cross Sound Cable (New England)





#### Note:

ISO-NE Forecast is an advisory posting @ 18:00 day before.

The DAM and R/T prices at the Shorham 13899 interface are used for ISO-NE.

The DAM and R/T prices at the CSC interface are used for NYISO.

#### **External Controllable Line: Northport - Norwalk (New England)**





#### Note:

ISO-NE Forecast is an advisory posting @ 18:00 day befor